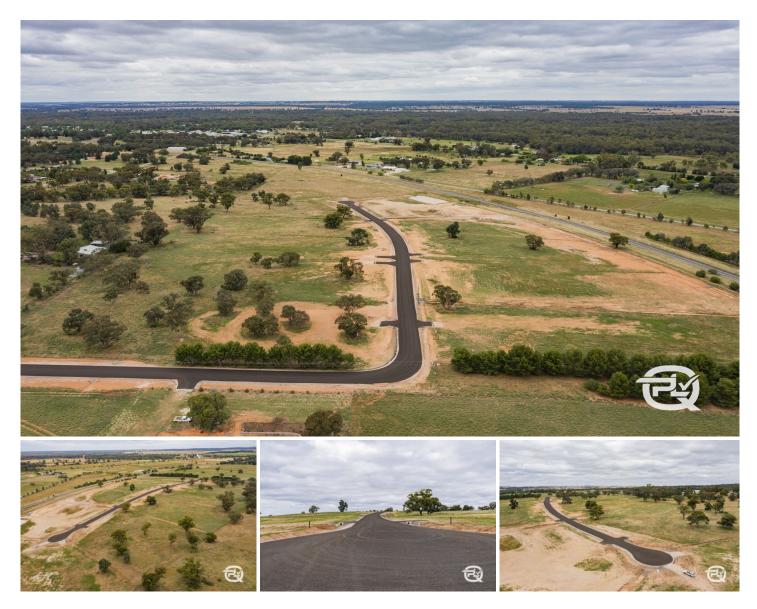

## 2/ Hillview Close NARRANDERA NSW

With spectacular views to the West, Stage 1 of Hillview Estate comprises of 4 lifestyle sites.

If space room to move and lifestyle is what your after indulge in one of these beautiful lots from 3.5ac - 2.71ac You'll be hard pressed to find lots of this size only minutes from town.

- All lots will be fully services with power, water & NBN ready.

- RU5 zoning with prospect for future further development STCA

- Superb area view.

Inspections of these properties are available by

For full version visit the website