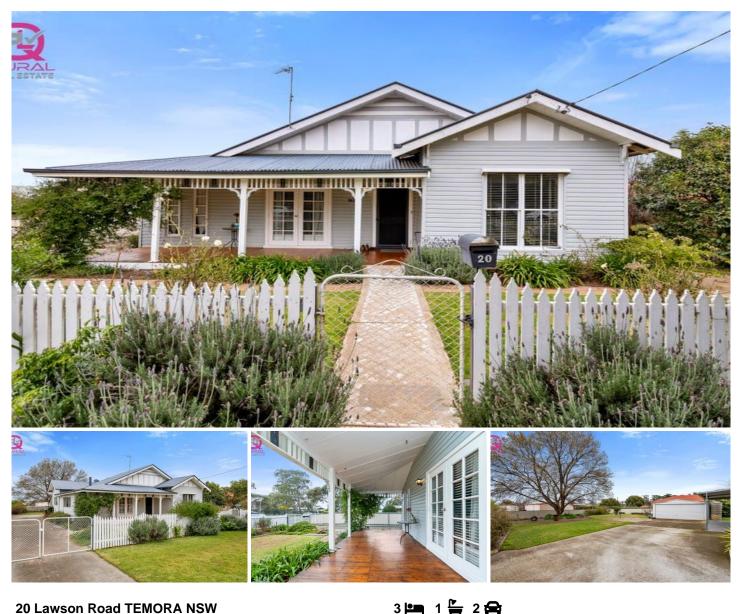

## 20 Lawson Road TEMORA NSW

This 3-bedroom cottage is full of charm and is situated in a quiet corner of town. Located across the street from the Temora West Primary School, this property is perfect for an investor, downsized, or young family.

Internal features:

- 3 good-sized bedrooms
- Master bedroom with ceiling fan and built-in wardrobes

- Climate control via Reverse cycle air conditioner and Woodfire

- Continuous gas hot water.
- Natural gas Cooktop.
- Evaporative cooling.
- Family bathroom with large bath.
- Internal Laundry.