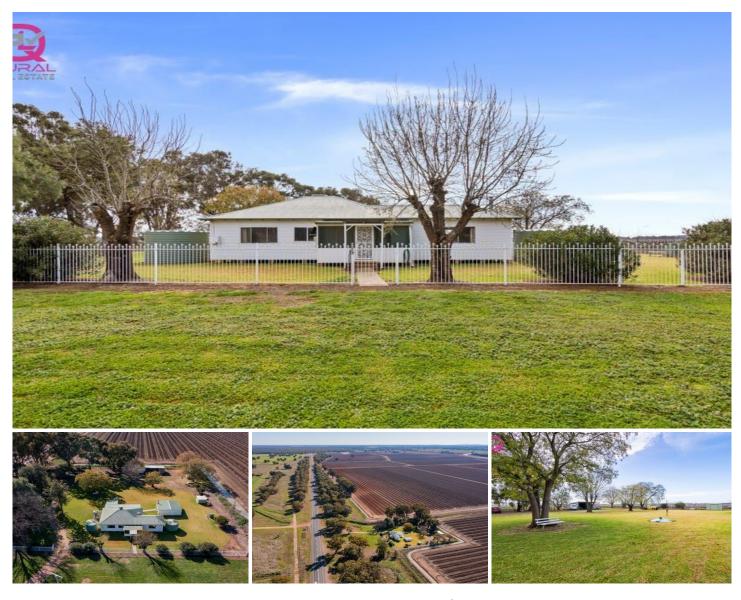

## **1688 Irrigation Way LEETON NSW**

Located on Irrigation way is this perfect lifestyle block. Only 18km from Narrandera and 18km from Leeton. This ideal private lifestyle block, situated on 1acre of land, is the perfect escape for a family, couple, or first home buyer looking for that private lifestyle but still only a short drive to town.

This home features a beautiful enclosed verandah out the front to bask in the sunlight.

The kitchen is located at the rear of the home offering a neat and tidy space with a freestanding stove and inbuilt pantry.

Offering a large living area, with plenty of warm natural light