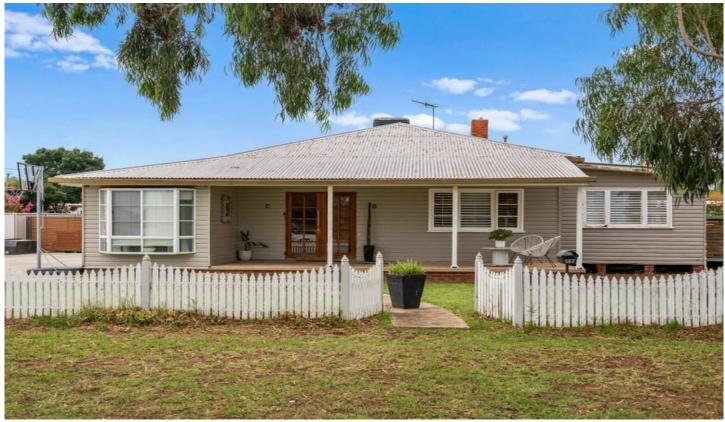

## 147 Palm Avenue LEETON NSW

Situated on Palm Avenue, this home is located within walking distance to the Leeton main street and all the services it has to offer including cafes and restaurants, medical and sporting facilities, schools, and shopping centres.

Inside, the home contains 4 bedrooms with a walk-in robe in the main, a rejuvenated kitchen, brand new bathroom and laundry and large living and dining spaces. Outside there is an open style alfresco area as well as front and rear verandahs, all situated on a huge 1265m2 block of land.