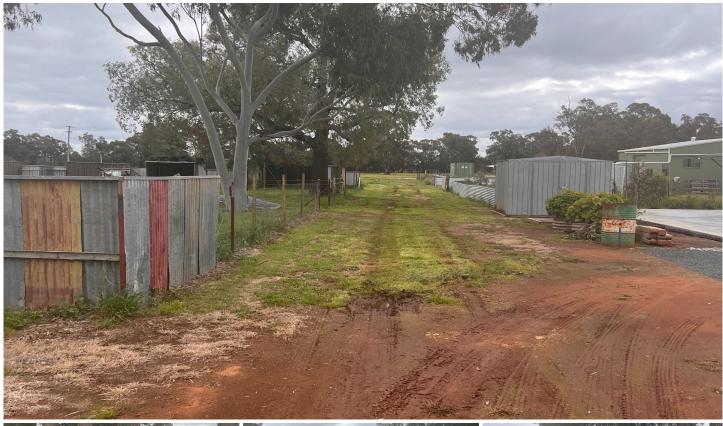

## 29 Hopetoun Street ARIAH PARK NSW

Introducing 29 Hopetoun Street, Ariah Park.

The block is approximately 990m2 and is close to all amenities in Ariah Park including the main street, local school, preschool, and sporting amenities.

Water and Electricity are not connected but are available.

Rates are approx \$300 per year

If you would like to seek further information please contact Sophie Litchfield on 0487 694 450.

Type : Land Price : \$ 45,000 Land Size : 990 sqm