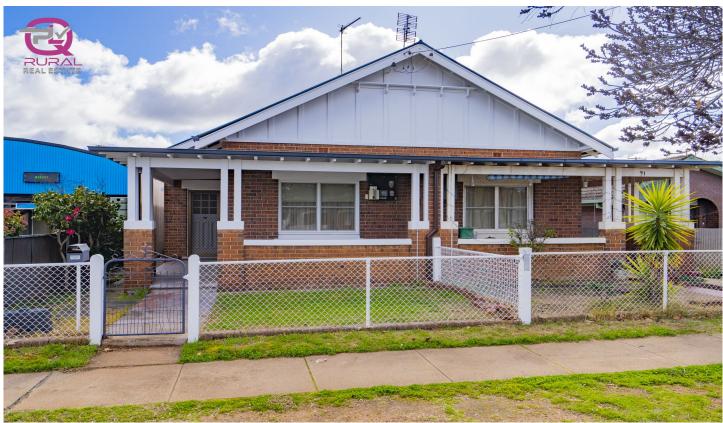

## 89 Loftus Street TEMORA NSW

An affordable home in a central location, just a short walk from shops, schools and recreation.

This home is in good order throughout with a kitchen, bathroom, open lounge room and two spacious rooms.

Perfect for a downsizer or investor.

Accommodation features:

- Two good size bedrooms.
- A good-sized lounge/living area.
- Internal laundry.
- Ceiling fans in both bedrooms
- Reverse cycle air-conditioning