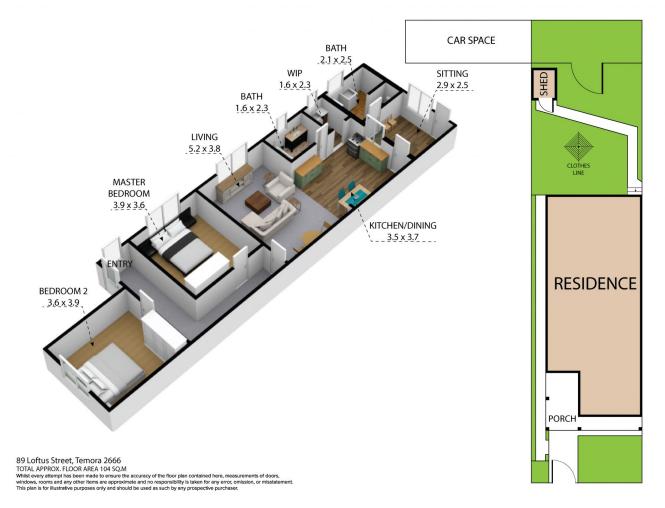

## 89 Loftus Street TEMORA NSW

An affordable home in a central location, just a short walk from shops, schools and recreation.

This home is in good order throughout with a kitchen, bathroom, open lounge room and two spacious rooms.

Perfect for a downsizer or investor.

Accommodation features:

- Two good size bedrooms.
- A good-sized lounge/living area.
- Internal laundry.
- Ceiling fans in both bedrooms
- Reverse cycle air-conditioning