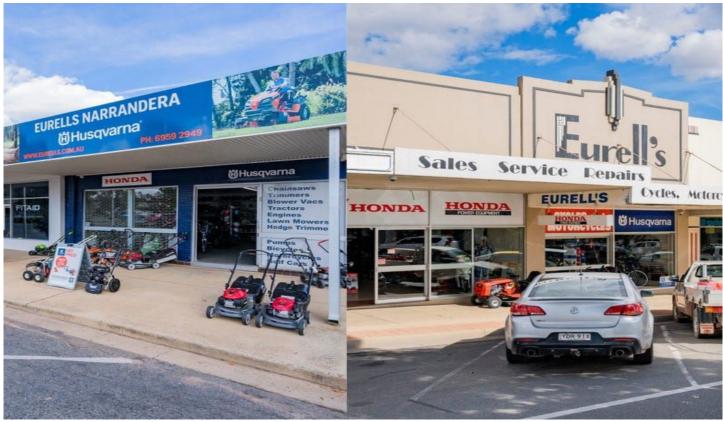

## 34 Pine Avenue LEETON NSW

Established in 1952 with almost 70 years of service to the Riverina, MIA & Snowy regions of NSW. This multi million dollar business offers an established brand and reputation.

## **Business overview**

Between their Leeton & Narrandera operations, Eurell's have provided something not many other businesses can offer and that is the ability to service everything that they sell.

Eurell's covers a massive service area with sales from

**Type**: Automotive

**Price**: Request Financials Today!

Land Size: 1400 sqm

**View**: https://www.qplrural.com.au/sale/nsw/riverin

a/leeton/business/automotive/7241494