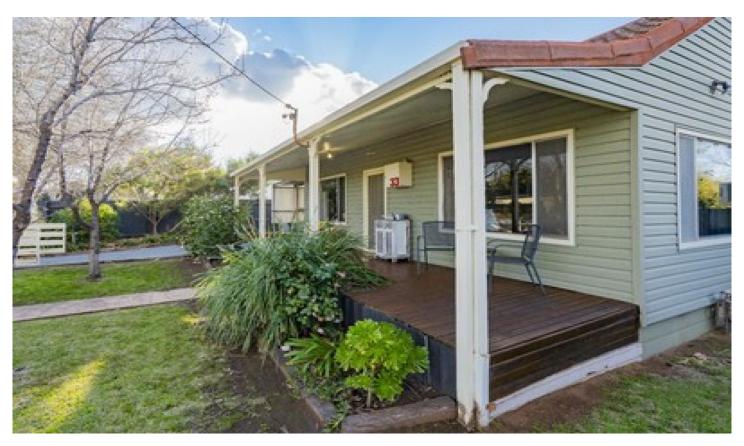

## 33 Dundas Street NARRANDERA NSW

This quaint two-bedroom home is centrally located, close to schools and the main street of Narrandera.

The house has recently been refurbished throughout, with the bathroom being the main point of interest being completely replaced with a modern open style shower space, large bath, vanity, and toilet.

Ample space and storage in the combined kitchen and dining areas.

There is a spacious living area adjacent to the kitchen, with the house also featuring a large veranda at the front and the rear of the house with loads of space for alfresco living.

Outside, the large back and front yards are fully fenced, the home offers a single covered carport area and also a garden shed.

Contact QPL today to view this property! 02 6959 4450 For full version visit the website