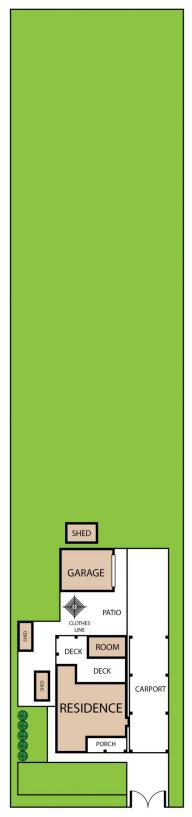

## 152 Britannia Street TEMORA NSW

A development opportunity ideal for the construction of units or villa-style accommodation. Block dimensions are approximately 21.5m x 100m.

An affordable home in a mainly owner-occupied neighbourhood. Only a short walk from the schools, parks and Temora main Street.

## 2 📭 1 🖺 3 🗬

Type : House Land Size : 2146 sqm

**View**: https://www.qplrural.com.au/sale/nsw/riverin

a/temora/residential/house/7241502

Lachlan Pellow 0269781008

Jessica Afflick 0419 436 904