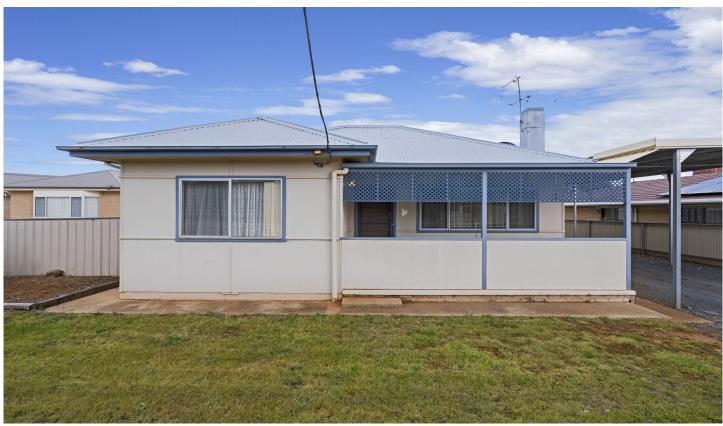

## 152 Britannia Street TEMORA NSW

A development opportunity ideal for the construction of units or villa-style accommodation. Block dimensions are approximately 21.5m x 100m.

An affordable home in a mainly owner-occupied neighbourhood. Only a short walk from the schools, parks and Temora main Street.

This home has two good-sized bedrooms, a large living room and a large backyard. This home is in good condition throughout.

This property would be perfect for a downsizer or an investor.

Internal features: 2 Good sized bedrooms Good-sized living room/dining room