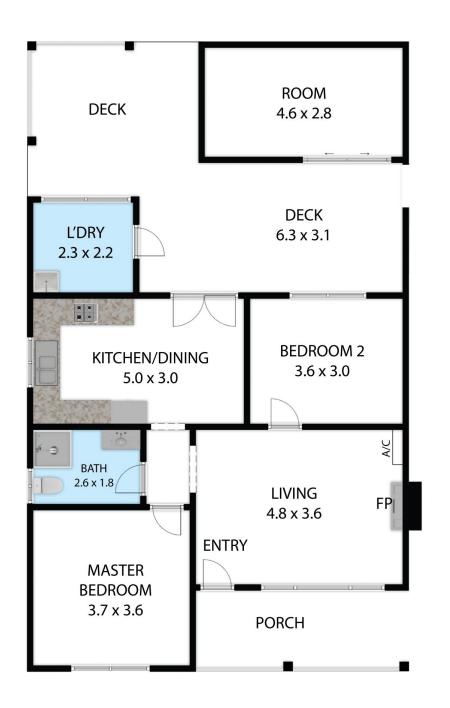

This home has two good-sized bedrooms, a large living room and a large backyard. This home is in good condition throughout.

This property would be perfect for a downsizer or an investor.

Internal features: 2 Good sized bedrooms Good-sized living room/dining room

## RESIDENCE

152 Britannia Street, Temora 2666
TOTAL APPROX. FLOOR AREA 83 SQ,M
Whilst every attempt has been made to ensure the accuracy of the floor plan contained here, measurements of doors, windows, rooms and any other items are approximate and no responsibility is taken for any error, omission, or misstatement. This plan is for illustrative purposes only and should be used as such by any prospective purchaser.