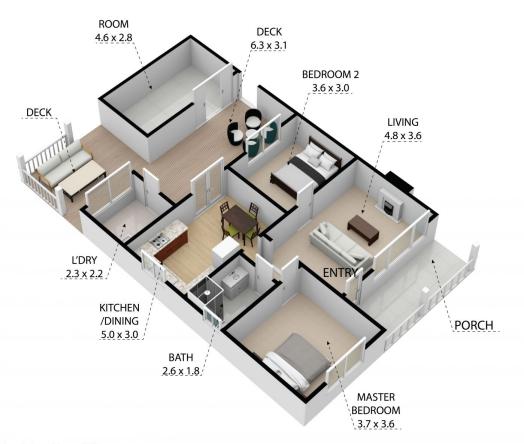

This home has two good-sized bedrooms, a large living room and a large backyard. This home is in good condition throughout.

This property would be perfect for a downsizer or an investor.

Internal features: 2 Good sized bedrooms Good-sized living room/dining room

## RESIDENCE

152 Britannia Street, Temora 2666
TOTAL APPROX. FLOOR AREA 83 SQ,M
Whilst every attempt has been made to ensure the accuracy of the floor plan contained here, measurements of doors, windows, rooms and any other items are approximate and no responsibility is taken for any error, omission, or misstatement. This plan is for illustrative purposes only and should be used as such by any prospective purchaser.