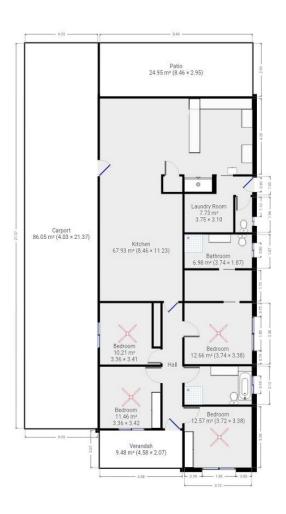

## 140 Polaris Street TEMORA NSW

Positioned on a unique 1539 square metre allotment in a great street. This immaculate 4 bedroom home has been renovated to perfection with incredible attention to detail. Designed with family interaction and entertaining in mind the open plan concept makes it easy to host your guests no matter the weather or season.

The master suite is large in size featuring both a walk-in wardrobe and ensuite. Three further queen size bedrooms and a new family bathroom will accommodate the whole family.

What you'll love:

Dads will be right at home with the purpose-built BBQ area and the separate man cave/bar which makes watching the cricket or footy an absolute dream.