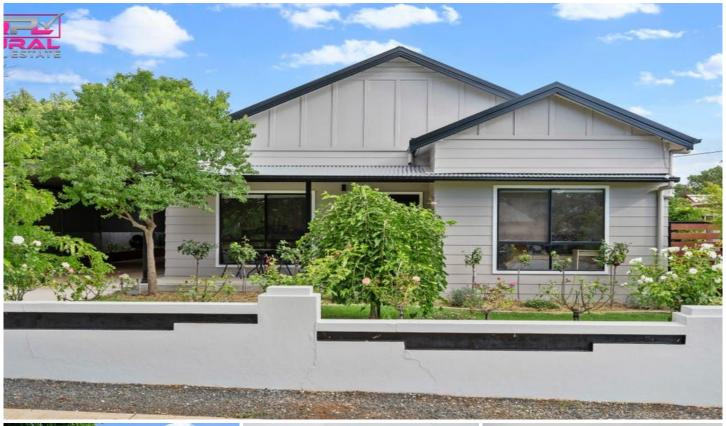

## 140 Polaris Street TEMORA NSW

Positioned on a unique 1539 square metre allotment in a great street. This immaculate 4 bedroom home has been renovated to perfection with incredible attention to detail. Designed with family interaction and entertaining in mind the open plan concept makes it easy to host your guests no matter the weather or season.

The master suite is large in size featuring both a walk-in wardrobe and ensuite. Three further queen size bedrooms and a new family bathroom will accommodate the whole family.

What you'll love:

Dads will be right at home with the purpose-built BBQ area and the separate man cave/bar which makes watching the cricket or footy an absolute dream.