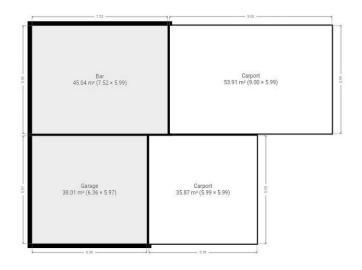

The master suite is large in size featuring both a walk-in wardrobe and ensuite. Three further queen size bedrooms and a new family bathroom will accommodate the whole family.

What you'll love:

Dads will be right at home with the purpose-built BBQ area and the separate man cave/bar which makes watching the cricket or footy an absolute dream.