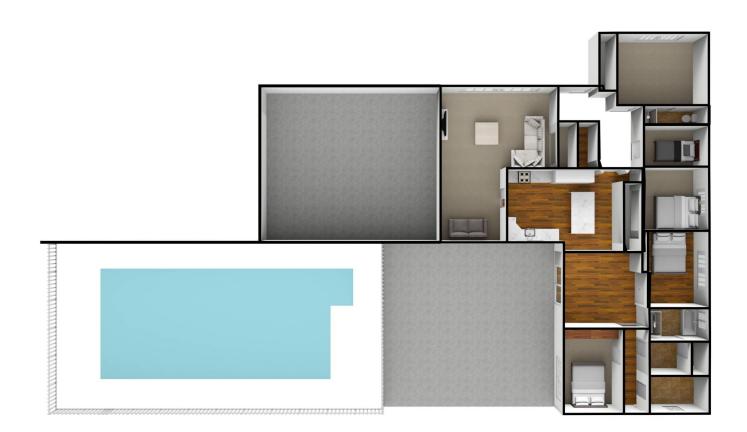

The four-bedroom house is set on 13220sqm, providing plenty of scope into the future to subdivide should the land component become too much. The bedrooms and bathrooms are all situated on the southern side of the house.

## 4 🗀 2 🔓 2 🖨

Type : House Price : \$ 480,000 Land Size : 5260 sqm

View : https://www.qplrural.com.au/sale/nsw/riverin

a/temora/residential/house/7242213

Lachlan Pellow 0269781008