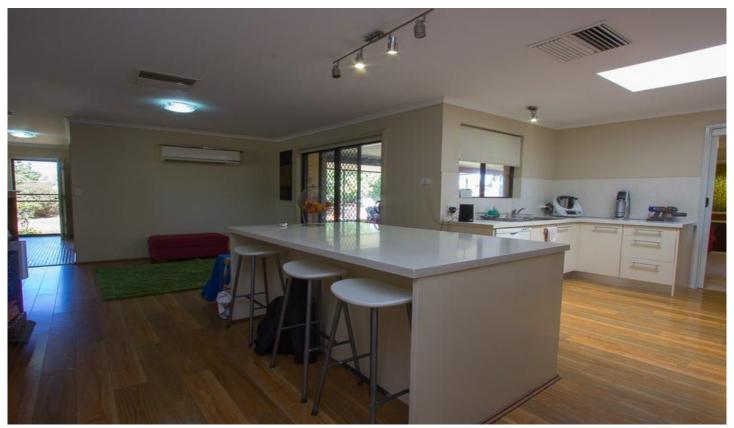

A central renovated open plan kitchen dining area is the centrepiece of this home with floating timber floors and

For full version visit the website