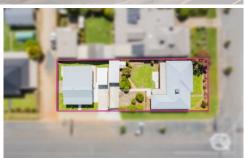

## 77 Polaris Street TEMORA NSW

Located on the corner of Polaris and Crowley Street this dual occupancy opportunity is perfect for a self-managed superfund or a reliable investment.

A comfortable four-bedroom home and brand-new 2 bedroom villa/unit. The main home is very comfortable and has recently been freshened up with floorcoverings, painting and new appliances.

## 6 2 2 2

**Price**: \$700,000 - \$750,000

Land Size: 1012 sqm

**View**: https://www.qplrural.com.au/sale/nsw/riverin

a/temora/residential/house/7242336

Lachlan Pellow 0269781008

Jessica Afflick 0419 436 904