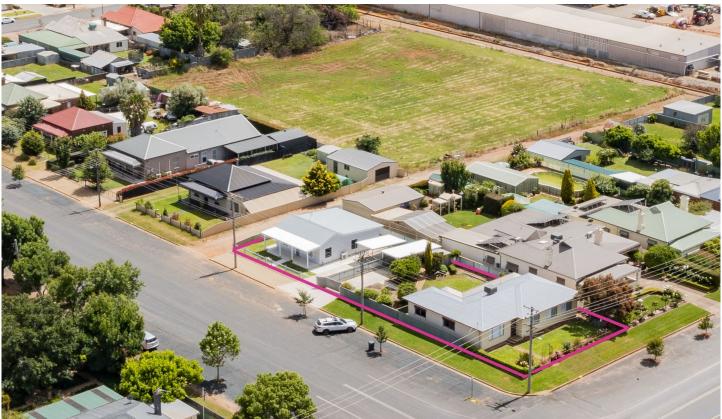

## 77 Polaris Street TEMORA NSW

Located on the corner of Polaris and Crowley Street this dual occupancy opportunity is perfect for a self-managed superfund or a reliable investment.

A comfortable four-bedroom home and brand-new 2 bedroom villa/unit. The main home is very comfortable and has recently been freshened up with floorcoverings, painting and new appliances.

## 6 2 2 2

**Price**: \$700,000 - \$750,000

Land Size: 1012 sqm

**View**: https://www.qplrural.com.au/sale/nsw/riverin

a/temora/residential/house/7242336

Lachlan Pellow 0269781008

Jessica Afflick 0419 436 904