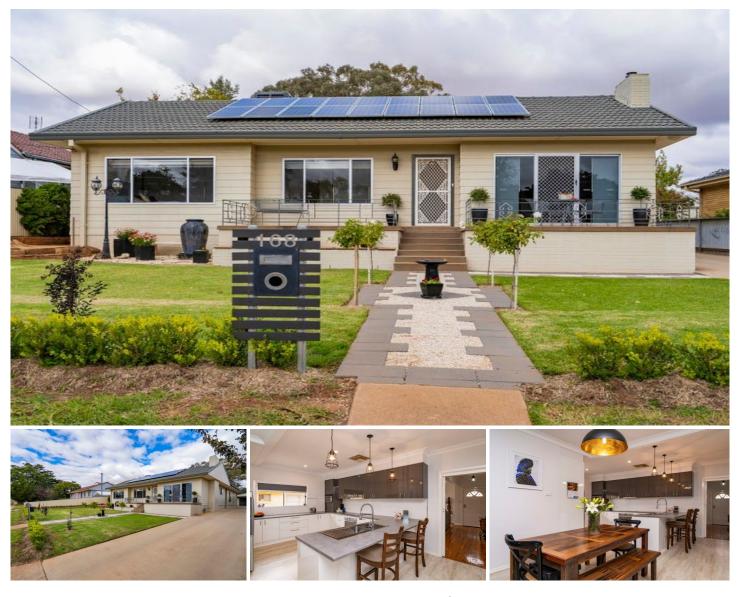

## **168 Loftus Street TEMORA NSW**

THE DEFINITION OF A FAMILY HOME:

A four-bedroom home set directly across from Glouster Park and in close proximity to Pre, Primary and Secondary schools.

Features include a beautifully renovated kitchen and dining area, multiple living and entertaining spaces, A Master bedroom with Ensuite, three further queens and double sized bedrooms all with their own built-in storage and a large family bathroom.

There's also an outdoor entertaining space and beautiful private manicured gardens.

Farmers and Tradesman will love the abundance of shed

## For full version visit the website

| 4 🍋 | 2 🚔 | 4 🕰 |
|-----|-----|-----|
|-----|-----|-----|

| Туре      | : House                                        |
|-----------|------------------------------------------------|
| Price     | : \$ 350,000                                   |
| Land Size | : 930 sqm                                      |
| View      | : https://www.qplrural.com.au/sale/nsw/riverin |