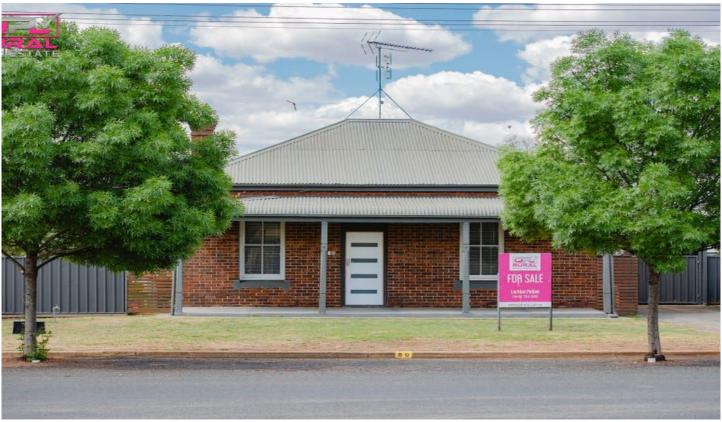

## 89 Crowley Street TEMORA NSW

Charming and quaint, this double brick home boasts a good mix of modern touches and period features.

## ABOUT:

Very tidy from the outside the parcel is well fenced and set on a block of approximately 720sqm. Situated just minutes walk from shops and derectly opposite Bob Alder, this home will suit a young family as a starter or someone retired looking for a convenient, central location.

For full version visit the website

3 📭 1 🖺 1 🗬

Type : House Price : \$ 230,000 Land Size : 720 sqm

View: https://www.qplrural.com.au/sale/nsw/riverin

a/temora/residential/house/7242445

Lachlan Pellow 0269781008