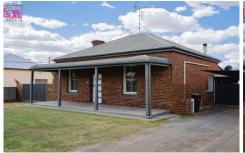

## 89 Crowley Street TEMORA NSW

Charming and quaint, this double brick home boasts a good mix of modern touches and period features.

## ABOUT:

Very tidy from the outside the parcel is well fenced and set on a block of approximately 720sqm. Situated just minutes walk from shops and derectly opposite Bob Alder, this home will suit a young family as a starter or someone retired looking for a convenient, central location.