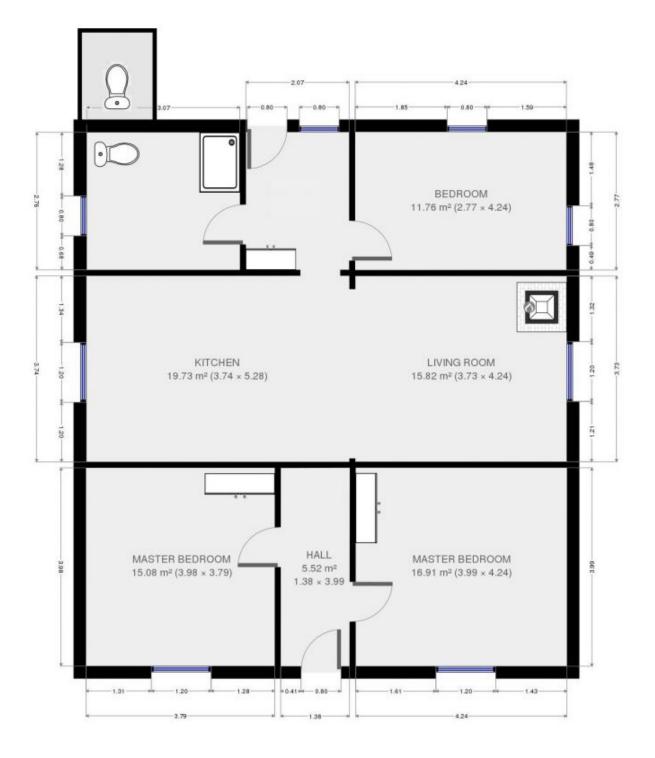

- 3 double bedrooms. Main 2 bedrooms are at the front of the home, with beautiful, high pressed tin ceilings. Both front bedrooms have built in robes, 1 has a ceiling fan and another has the original mantle piece still in place. All bedrooms have neutral carpet.
- Open plan kitchen/ living area. Country style kitchen with