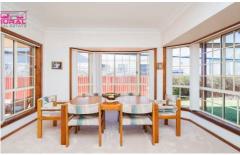

## 138 Polaris Street TEMORA NSW

This immaculate 20-year-old home is positioned in a highly sought after street, with an impressive 2080 sqm block. This property envelope provides fantastic value for money and is ultimately a unique listing on the market. The home itself is well designed. With multiple sitting and dining areas, large windows throughout the home offering naturally lit rooms. The main bedroom featuring a walk-in robe and large ensuite is positioned in the main area of the home, ideal for heating and cooling purposes. The additional bedrooms are situated off the main living area with their own hallway.

Modern appliances are featured throughout, a mixture of carpet, tiles and floorboards are featured. This home is extremely spacious and thoughtfully designed. A large

For full version visit the website