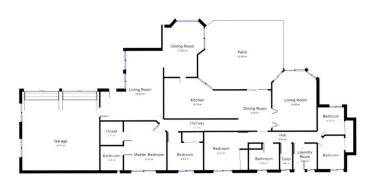

## 138 Polaris Street TEMORA NSW

This immaculate 20-year-old home is positioned in a highly sought after street, with an impressive 2080 sqm block. This property envelope provides fantastic value for money and is ultimately a unique listing on the market. The home itself is well designed. With multiple sitting and dining areas, large windows throughout the home offering naturally lit rooms. The main bedroom featuring a walk-in robe and large ensuite is positioned in the main area of the home, ideal for heating and cooling purposes. The additional bedrooms are situated off the main living area with their own hallway.

Modern appliances are featured throughout, a mixture of carpet, tiles and floorboards are featured. This home is extremely spacious and thoughtfully designed. A large

For full version visit the website