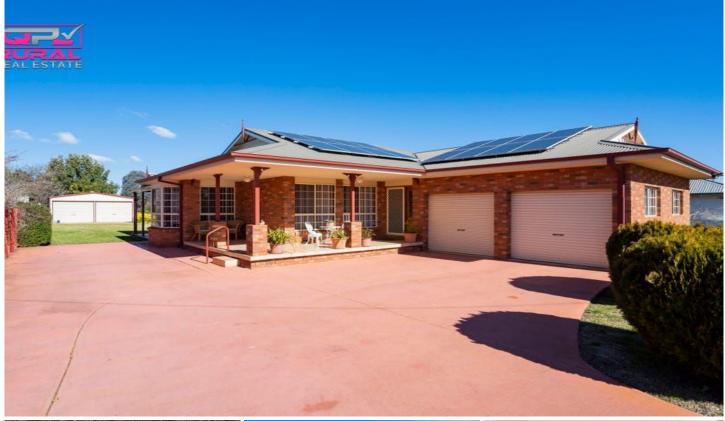

## 138 Polaris Street TEMORA NSW

This immaculate 20-year-old home is positioned in a highly sought after street, with an impressive 2080 sqm block. This property envelope provides fantastic value for money and is ultimately a unique listing on the market. The home itself is well designed. With multiple sitting and dining areas, large windows throughout the home offering naturally lit rooms. The main bedroom featuring a walk-in robe and large ensuite is positioned in the main area of the home, ideal for heating and cooling purposes. The additional bedrooms are situated off the main living area with their own hallway.