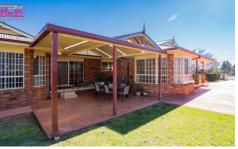

## 138 Polaris Street TEMORA NSW

This immaculate 20-year-old home is positioned in a highly sought after street, with an impressive 2080 sqm block. This property envelope provides fantastic value for money and is ultimately a unique listing on the market. The home itself is well designed. With multiple sitting and dining areas, large windows throughout the home offering naturally lit rooms. The main bedroom featuring a walk-in robe and large ensuite is positioned in the main area of the home, ideal for heating and cooling purposes. The additional bedrooms are situated off the main living area with their own hallway.