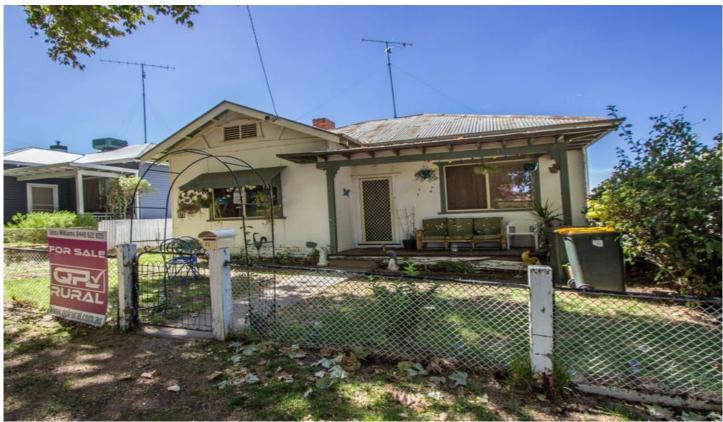

## 23 William Street NARRANDERA NSW

This charming cottage style home is the perfect for the growing family. With practical spaces and layouts.

Featuring 3 good sized bedrooms one with BIR. The functional kitchen shares an open plan concept with the dining area and is kept warm with the central gas heater.

Externally this home sits on an easy to maintain block with rear access.

3 📭 1 🔓 1 😭

Type : House Land Size : 417 sqm

**View**: https://www.qplrural.com.au/lease/nsw/riverina/narrandera/residential/house/7242601