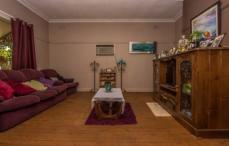

The lounge room has enough space to fit all your favourite furnishings and offers plenty of natural light. The bathroom showcases a deep shower, toilet and vanity and could easily be transformed into something amazing.