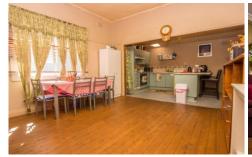

## 23 William Street NARRANDERA NSW

This charming cottage style home is the perfect for the growing family. With practical spaces and layouts.

Featuring 3 good sized bedrooms one with BIR. The functional kitchen shares an open plan concept with the dining area and is kept warm with the central gas heater.