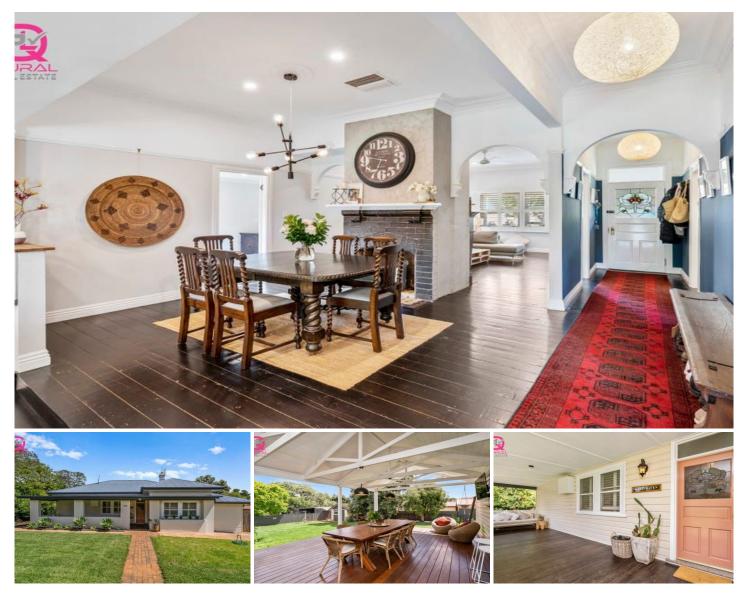

## 162 Victoria Street TEMORA NSW

Set on a substantial allotment of 4048 sqm, is this free-standing home which is believed to be originally constructed in the 1940s and has more recently undergone an extensive renovation/extension.

From the moment you step inside you will feel like you are home, the warm and neutral palette is very inviting.

Offering the opportunity to secure a beautiful country style residence in the heart of town. This home has been masterfully transformed and will suit a variety of buyers in the market.

Accommodation Features:

- Stunning entry and high ceilings.

For full version visit the website

| https://www.qplrural.com.au |  |
|-----------------------------|--|