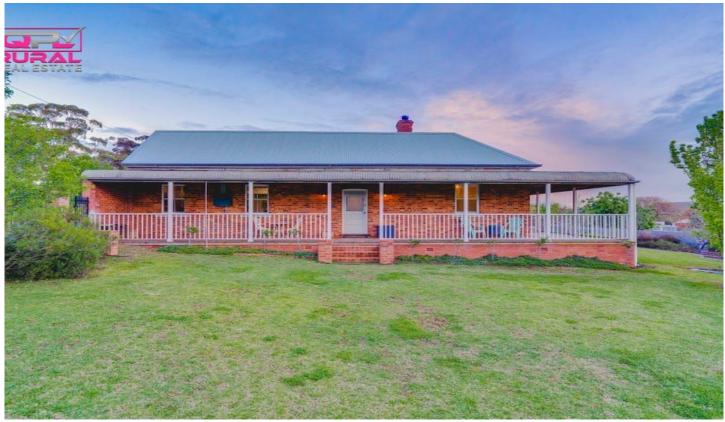

## 156 Anzac Street TEMORA NSW

Positioned in arguably one of Temora's best locations overlooking Gloucester Park and just a short walk to schools, recreation & the CBD.

Set on a substantial allotment of 1979 sqm, is this free-standing home which is believed to be originally constructed in 1880 and has more recently undergone an extensive renovation/extension.

From the moment you step inside you will feel like you are home, the warm and neutral palette is very inviting.

Offering the opportunity to secure a beautiful country style residence in the heart of town. This home has been masterfully transformed and will suit a variety of buyers in the market.