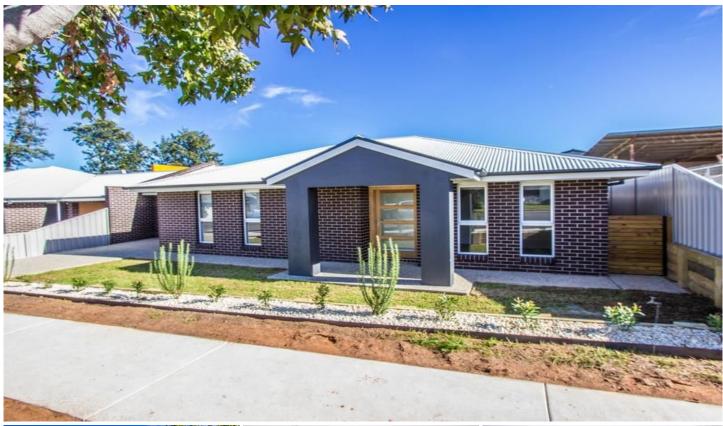

## 34 Charles Street NARRANDERA NSW

This Contemporary townhouse offers comfortable living in a convenient location.

Internally the home offers neutral colour schemes and beautiful vinyl floorings throughout the main living areas with carpeted bedrooms. The modern open plan living, dining and kitchen area incorporates a tasteful kitchen with stainless steel appliances. Modern conveniences such as the large pantry and breakfast bar are also included. Glass patio doors open to the alfresco area, framed by landscaped gardens and secure fencing. The master bedroom features a walk in wardrobe and door through to the main bathroom featuring a shower, bath & vanity. The remaining bedroom has built in wardrobes and is of a good size.