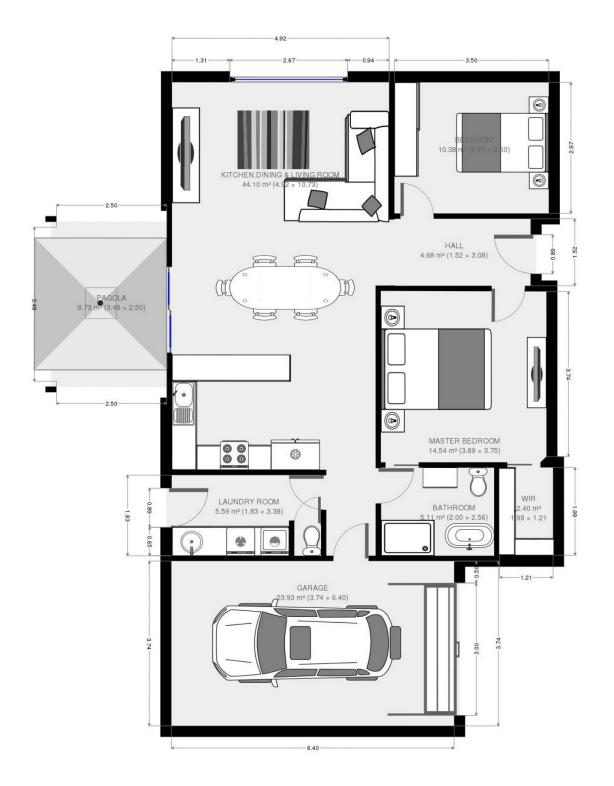

## 34 Charles Street NARRANDERA NSW

This Contemporary townhouse offers comfortable living in a convenient location.

Internally the home offers neutral colour schemes and beautiful vinyl floorings throughout the main living areas with carpeted bedrooms. The modern open plan living, dining and kitchen area incorporates a tasteful kitchen with stainless steel appliances. Modern conveniences such as the large pantry and breakfast bar are also included. Glass patio doors open to the alfresco area, framed by landscaped gardens and secure fencing. The master bedroom features a walk in wardrobe and door through to the main bathroom featuring a shower, bath & vanity. The remaining bedroom has built in wardrobes and is of a good size.