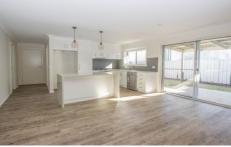

## 34 Charles Street NARRANDERA NSW

This Contemporary townhouse offers comfortable living in a convenient location.

Internally the home offers neutral colour schemes and beautiful vinyl floorings throughout the main living areas with carpeted bedrooms. The modern open plan living, dining and kitchen area incorporates a tasteful kitchen with stainless steel appliances. Modern conveniences such as the large pantry and breakfast bar are also included. Glass patio doors open to the alfresco area, framed by landscaped gardens and secure fencing. The master bedroom features a walk in wardrobe and door through to the main bathroom featuring a shower, bath & vanity. The remaining bedroom has built in wardrobes and is of a good size.