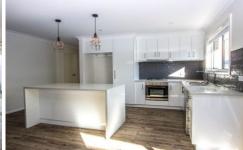

## 34 Charles Street NARRANDERA NSW

This Contemporary townhouse offers comfortable living in a convenient location.

Internally the home offers neutral colour schemes and beautiful vinyl floorings throughout the main living areas with carpeted bedrooms. The modern open plan living, dining and kitchen area incorporates a tasteful kitchen with stainless steel appliances. Modern conveniences such as the large pantry and breakfast bar are also included. Glass patio doors open to the alfresco area, framed by landscaped gardens and secure fencing. The master bedroom features a walk in wardrobe and door through to the main bathroom featuring a shower, bath & vanity. The remaining bedroom has built in wardrobes and is of a good size.