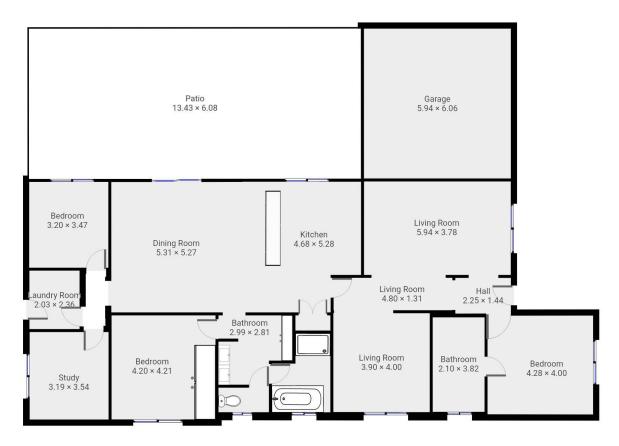

## 16 Lawson Road TEMORA NSW

Situated on the quiet Lawson Road, this grea four-bedroom home is perfect for a family.

This home consists of a large kitchen, with a breakfast bar, gas stove and plenty of storage space with a practical dining room adjacent.

The large living area and four bedrooms make this the ideal family home. With three of the four bedrooms having built-in wardrobes.

The main bedroom features an ensuite.

The family bathroom consists of a shower & bath a separate toilet and a vanity.

Externally, the home has a large backyard, complete with

For full version visit the website