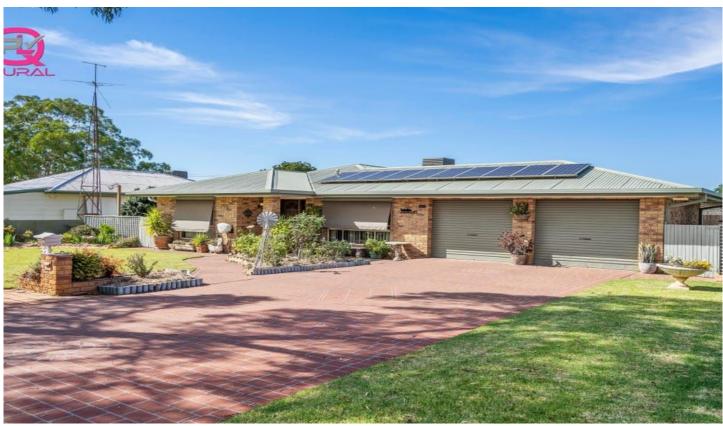

## 16 Lawson Road TEMORA NSW

Situated on the quiet Lawson Road, this grea four-bedroom home is perfect for a family.

This home consists of a large kitchen, with a breakfast bar, gas stove and plenty of storage space with a practical dining room adjacent.

The large living area and four bedrooms make this the ideal family home. With three of the four bedrooms having built-in wardrobes.

The main bedroom features an ensuite.

The family bathroom consists of a shower & bath a separate toilet and a vanity.

Externally, the home has a large backyard, complete with

For full version visit the website

## 4 🕒 2 🔓 3 🖨

Type : House
Price : \$ 516,000
Building Size : 15 sqm
Land Size : 1012 sqm

View : https://www.qplrural.com.au/sale/nsw/riv erina/temora/residential/house/7242674

Lachlan Pellow 0269781008