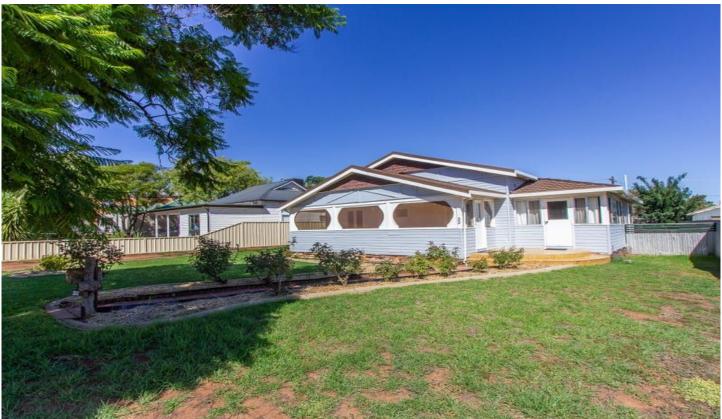

## 32 Wilga Street LEETON NSW

Charming 2 bedroom home in a great location close to main street and schools. Both bedrooms are large and airy opening onto side room that could be utilised as a Lounge area or Children's playroom. Fully screened front entrance verandah gives you extra entertaining space, a good sized Kitchen with gas cooktop, walk-in pantry and separate dining room adjoining. Large lounge with reverse cycle Air conditioning and Gas heating. Fully enclosed rear yard with single garage and low maintenance Garden and Lawns. This home will not last long, Book your Inspection today!!!