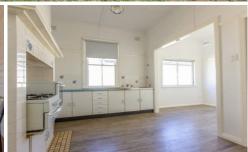

## 32 Wilga Street LEETON NSW

Charming 2 bedroom home in a great location close to main street and schools. Both bedrooms are large and airy opening onto side room that could be utilised as a Lounge area or Children's playroom. Fully screened front entrance verandah gives you extra entertaining space, a good sized Kitchen with gas cooktop, walk-in pantry and separate dining room adjoining. Large lounge with reverse cycle Air conditioning and Gas heating. Fully enclosed rear yard with single garage and low maintenance Garden and Lawns. This home will not last long, Book your Inspection today!!!