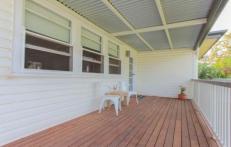

This home is ideal for the entertainer with open plan layout and large entertainers deck at the front the perfect place to sit and watch the world go by.

With 3 good sized bedrooms all with new paint, carpet and 2 featuring large BIR. The kitchen on this home is sure to impress, featuring a large island bench, sophisticated white gloss cabinetry and quality stainless steel appliances. Sharing an open plan layout with the kitchen, the lounge room is flooded with natural light and would easily accommodate your favourite furnishings.