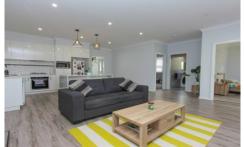

This home is ideal for the entertainer with open plan layout and large entertainers deck at the front the perfect place to sit and watch the world go by.

With 3 good sized bedrooms all with new paint, carpet and 2 featuring large BIR. The kitchen on this home is sure to impress, featuring a large island bench, sophisticated white gloss cabinetry and quality stainless steel appliances. Sharing an open plan layout with the kitchen, the lounge room is flooded with natural light and would easily accommodate your favourite furnishings.