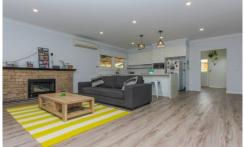

This home is ideal for the entertainer with open plan layout and large entertainers deck at the front the perfect place to sit and watch the world go by.

With 3 good sized bedrooms all with new paint, carpet and 2 featuring large BIR. The kitchen on this home is sure to impress, featuring a large island bench, sophisticated white gloss cabinetry and quality stainless steel appliances. Sharing an open plan layout with the kitchen, the lounge room is flooded with natural light and would easily accommodate your favourite furnishings.