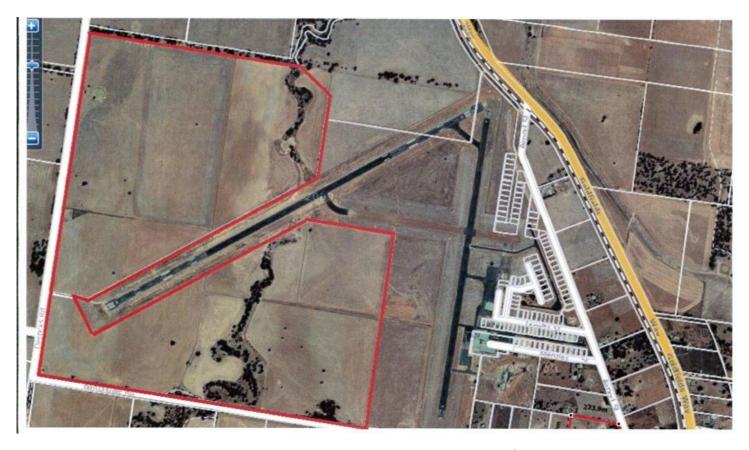

## 999 Cnr Derricks Road and Bartondale Road TEMORA NSW

Once in a life time does this type of property become available in this location.

For sale 520 acres of prime farming land adjacent to Temora Airport.

This property has a picturesque creek and is well fenced into paddocks.

For the aviation enthusiast, this property is in close proximity to the runway, with taxi access highly likely.

Current owners lease the land for good income.