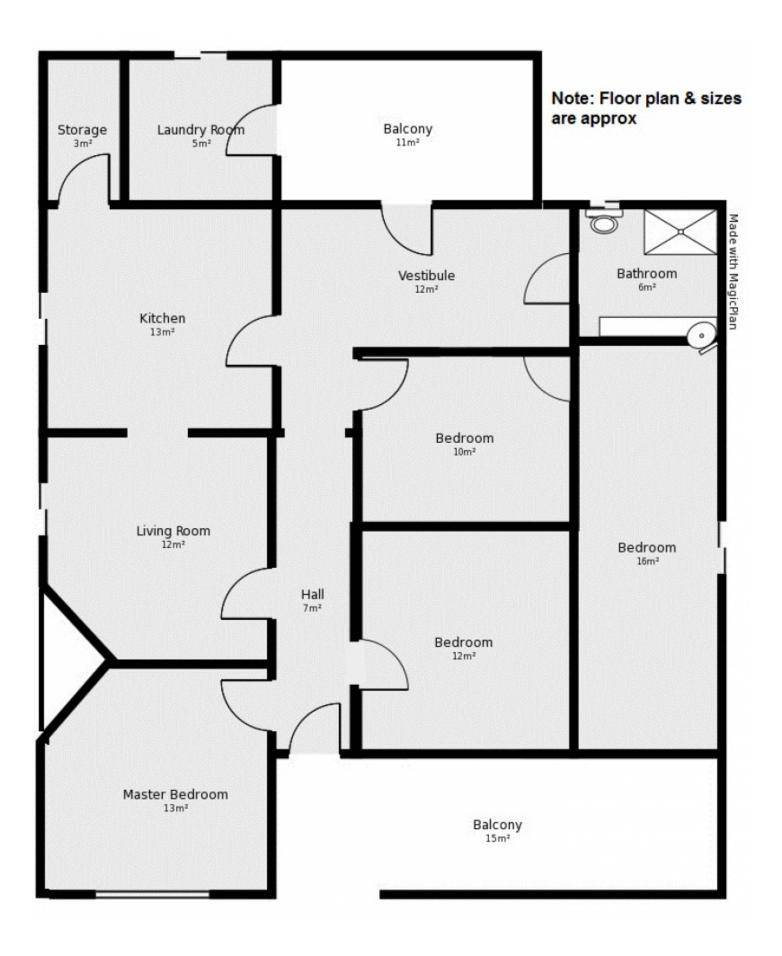

## 145 Crowley Street TEMORA NSW

This tidy 4 bedroom home is situated on the corner of Crowley and Victoria Street, just a short stroll from the local IGA and schools.

Features include: new floating floor boards, carpet in all spacious bedrooms, walk in pantry, generous kitchen, back room ideal for storage, tidy bathroom with plenty of vanity/cupboard space with shower and toilet, gas heating, ducted cooling, front verandah, second external toilet, spacious backyard ideal for children and pets, rear lane access, 1 car garage/shed, covered outdoor area and heaps more!