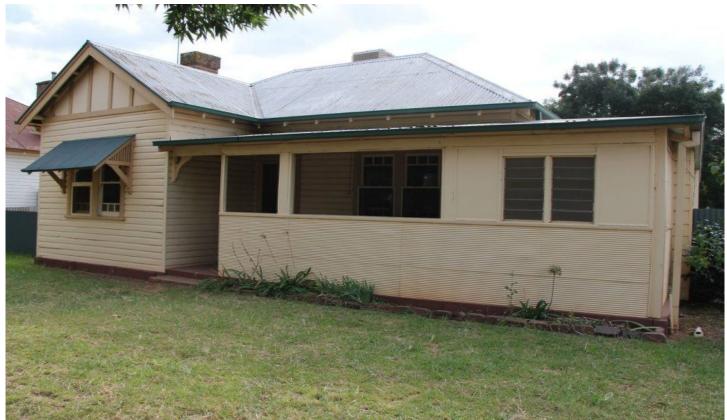

## 145 Crowley Street TEMORA NSW

This tidy 4 bedroom home is situated on the corner of Crowley and Victoria Street, just a short stroll from the local IGA and schools.

Features include: new floating floor boards, carpet in all spacious bedrooms, walk in pantry, generous kitchen, back room ideal for storage, tidy bathroom with plenty of vanity/cupboard space with shower and toilet, gas heating, ducted cooling, front verandah, second external toilet, spacious backyard ideal for children and pets, rear lane access, 1 car garage/shed, covered outdoor area and heaps more!