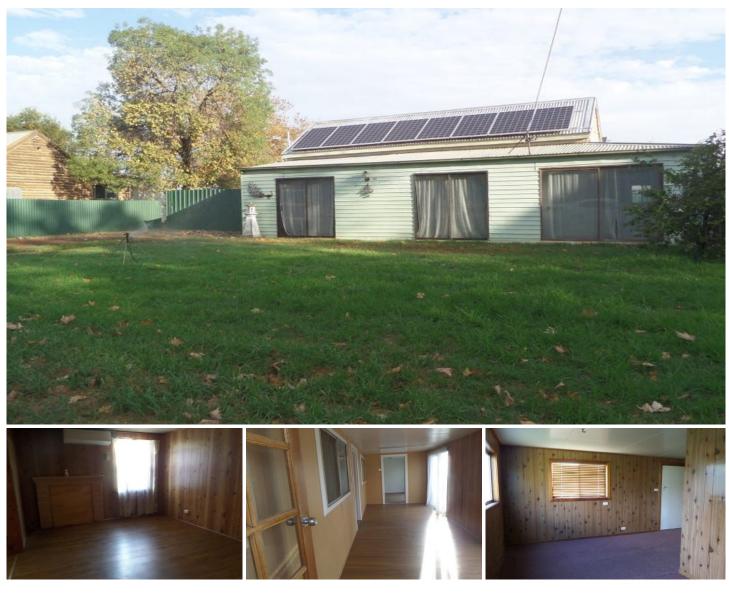

## 20 Audley Street NARRANDERA NSW

This 4 bedroom home has space for all the family with the added bonus of a solar electricity system to help reduce those household bills. The open plan kitchen/dining and adjoining Lounge are well maintained. Two bathrooms, Large main combined with Laundry and second with shower, vanity and Toilet.

Plenty of storage and work space in the various sheds available.

Book your inspection today.