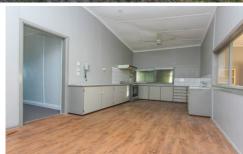

This home offers 3 good sized bedrooms with a large open plan kitchen and dining area. The kitchen offers plenty of bench and storage space with the bathroom also featuring a large shower, vanity and an abundance of bench space. The main living area to the front of the home boasts enough room for the whole family with the sun room offering additional living space to sit and enjoy the morning sun.