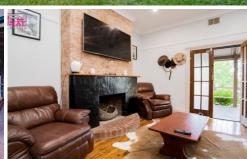

The 3 bedroom are all of good size featuring BIR to each. Main bathroom is neat and tidy with a crisp white design containing a vanity, shower and toilet.

Kept comfortable all year round via periodic wood fireplace, ceiling fans & ducted heating & cooling