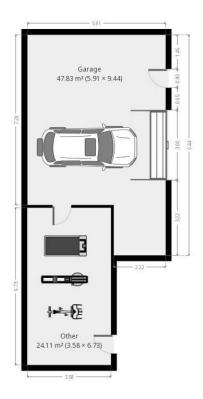

Externally this home features a wrap around deck around the front and eastern side of the home perfect for sitting

3 📭 1 🔓 1 😭

Type : House Land Size : 809 sqm

View : https://www.qplrural.com.au/lease/nsw/riverina/narrandera/residential/house/7242877