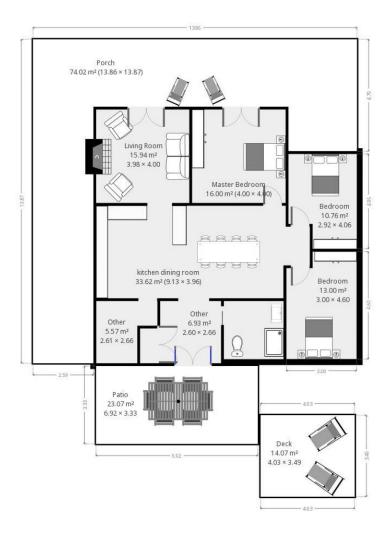

## 33 Elwin Street NARRANDERA NSW

This beautiful, modern periodic home is situated in the heart of Narrandera. Its been newly renovated throughout the home to create a modern styled appearance.

The home contains a newly renovated kitchen with plenty of storage via walk in butlers pantry.

The 3 bedroom are all of good size featuring BIR to each. Main bathroom is neat and tidy with a crisp white design containing a vanity, shower and toilet.

Kept comfortable all year round via periodic wood fireplace, ceiling fans & ducted heating & cooling

Externally this home features a wrap around deck around the front and eastern side of the home perfect for sitting

3 📭 1 🔓 1 😭

Type : House Land Size : 809 sqm

View : https://www.qplrural.com.au/lease/nsw/riverina/narrandera/residential/house/7242877