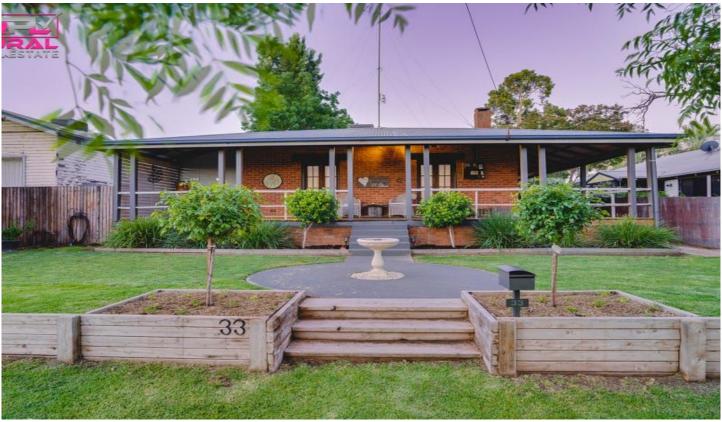

## 33 Elwin Street NARRANDERA NSW

This beautiful, modern periodic home is situated in the heart of Narrandera. Its been newly renovated throughout the home to create a modern styled appearance.

The home contains a newly renovated kitchen with plenty of storage via walk in butlers pantry.

Externally this home features a wrap around deck around the front and eastern side of the home perfect for sitting

3 📭 1 🔓 1 😭

Type : House Land Size : 809 sqm

View : https://www.qplrural.com.au/lease/nsw/riverina/narrandera/residential/house/7242877