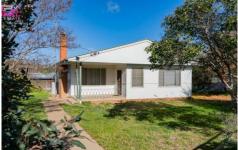

## 10 Crescent Street NARRANDERA NSW

Two of the bedrooms are generously sized with plenty of natural light and it has a third which is perfect for a child's bedroom or study.

The kitchen features a retro theme featuring plenty of cupboard and bench space. The massive window offers plenty of warm, natural light. The dining room flows from the kitchen and offers an open plan space.

3 🕮 1 🔓 2 🖨

Type : House Land Size : 744 sqm

**View**: https://www.qplrural.com.au/lease/nsw/riverina/narrandera/residential/house/7242893

Sandra Mathieson