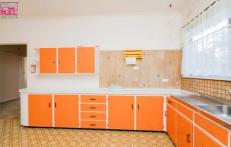

## 10 Crescent Street NARRANDERA NSW

Two of the bedrooms are generously sized with plenty of natural light and it has a third which is perfect for a child's bedroom or study.

The kitchen features a retro theme featuring plenty of cupboard and bench space. The massive window offers plenty of warm, natural light. The dining room flows from the kitchen and offers an open plan space.