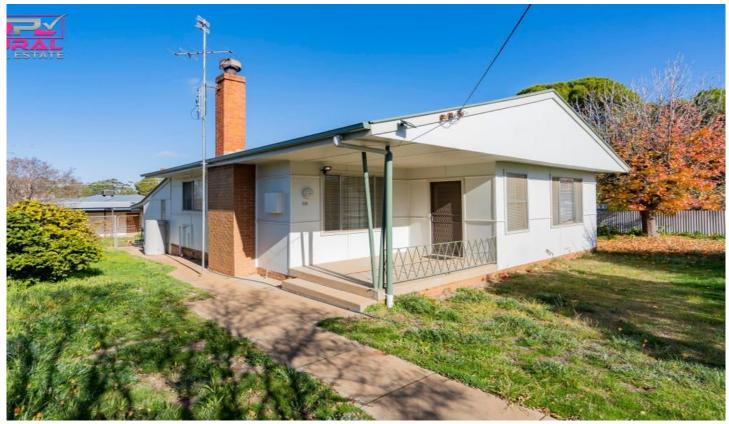

## 10 Crescent Street NARRANDERA NSW

Two of the bedrooms are generously sized with plenty of natural light and it has a third which is perfect for a child's bedroom or study.

The kitchen features a retro theme featuring plenty of cupboard and bench space. The massive window offers plenty of warm, natural light. The dining room flows from the kitchen and offers an open plan space.

3 🕮 1 🔓 2 🖨

Type : House Land Size : 744 sqm

**View**: https://www.qplrural.com.au/lease/nsw/riverina/narrandera/residential/house/7242893

Sandra Mathieson