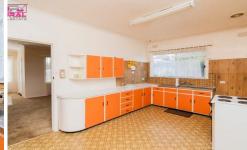

## 10 Crescent Street NARRANDERA NSW

Two of the bedrooms are generously sized with plenty of natural light and it has a third which is perfect for a child's bedroom or study.

The kitchen features a retro theme featuring plenty of cupboard and bench space. The massive window offers plenty of warm, natural light. The dining room flows from the kitchen and offers an open plan space.