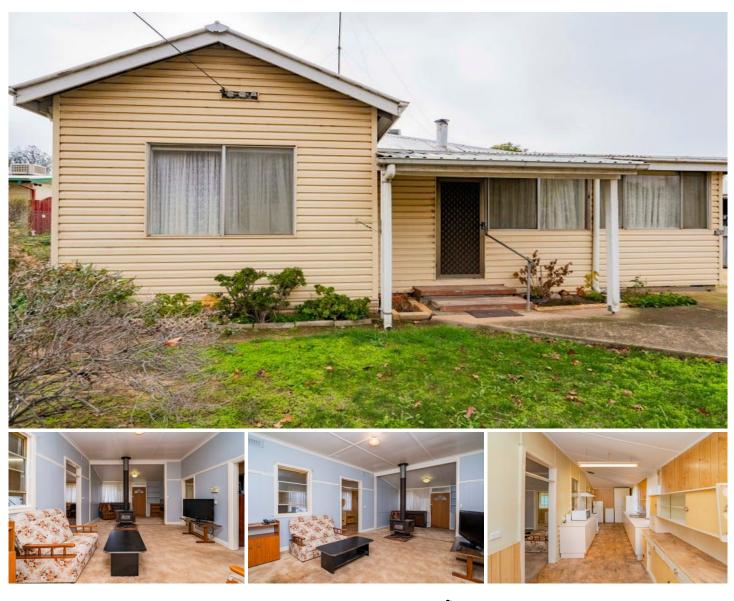

## 165 Audley Street NARRANDERA NSW

This home ticks all the boxes. Located on Audley Street within walking distance of schools, shops and facilities this home is a comfortable as you'll find.

Open plan living area with central wood heater is the heart of the home. Conveniently located kitchen with sitting area and ample bench space.

Two spacious bedroom both opening of the living area. The bathroom features open shower, vanity and toilet.

Externally the home features northerly facing entertaining area at the rear of the home, Garden shed, wood shed, garage and carport with rear lane access.