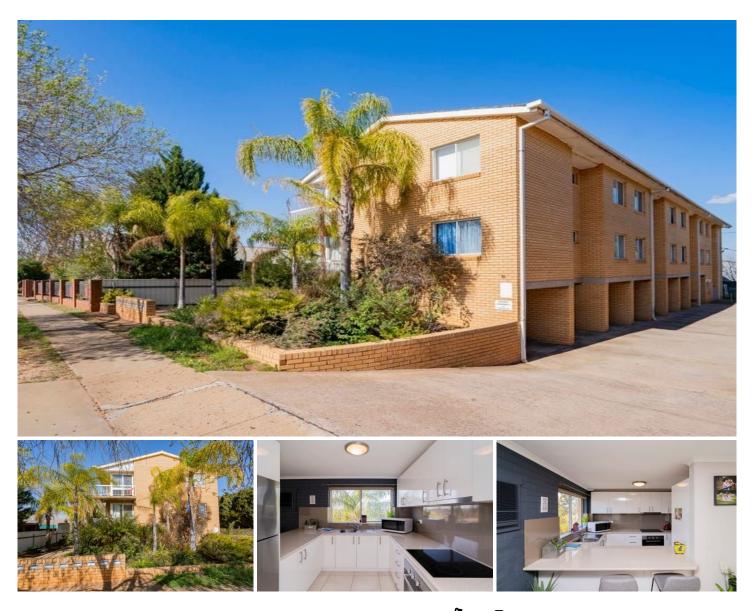

## 3/76 Wade Avenue LEETON NSW

Located in central Leeton, this opportunity is one you don't want to miss!

This unit features two bedroom and one bath, with a newly renovated, modern styled kitchen and freshly painted walls throughout.

This unit contains a modern, open planned living kitchen, dining and lounge. Both bedrooms are large in size with relaxing balcony views.

This unit is close to the CBD, pool, ovals, schools, etc.

You won't want to miss out on this magnificent opportunity! So call our office today on 6959 4450, to book your inspection! For full version visit the website