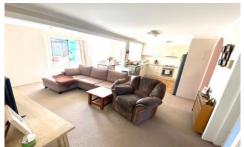

The extremely large living area will fit the whole family with ease and opens out onto the back entertaining area.

The home has a spacious bathroom with both bath and shower and ensures you will be kept comfortable all year round with gas heating and ducted evaporative cooling.