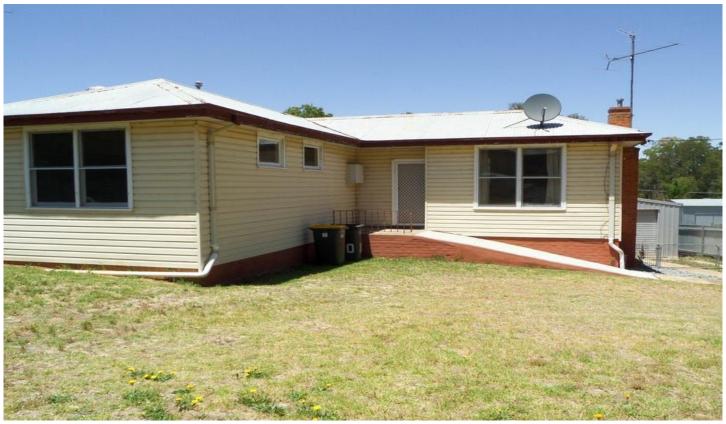

## 10 Flood Street NARRANDERA NSW

This neat & tidy home is located within walking distance to Narrandera's very popular Lake Talbot Swimming Complex! With recently new carpets throughout. Consisting of two good size bedrooms, large living area with electric heating plus reverse cycle unit. Neutral and tidy kitchen with lino floor coverings, electric cook top/oven plus double sink. Tiled bathroom with shower over bath, single vanity and toilet. A very handy linen cupboard in the hallway plus laundry with single laundry tub + outside access. The home is set back of the street with ramp access to front door, single car garage and spacious yard. Contact QPL Rural today to book your inspections!