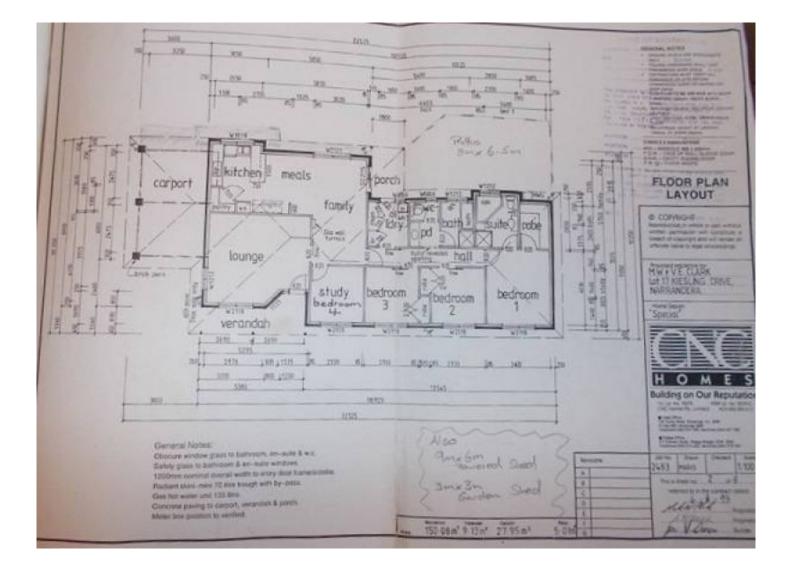

## 12 Kiesling Drive NARRANDERA NSW

Located in the peaceful Kiesling Drive this home encapsulates everything family living.

Consisting of four bedrooms - the master with walk in robe and ensuite with spacious corner spa bath. The remaining three bedrooms are carpeted with ceiling fans and built in wardrobes.

The living area has new carpet and paint and has large windows allowing plenty of natural light. The neutral kitchen offers gas cooktop and stove, walk in pantry, dishwasher and breakfast bar. The dining room is adjacent and comfortably accommodates a eight piece dining set. Heating and cooling is provided by gas heating and ducted air conditioning.

## 4 🛤 2 🚔 3 🚘

| Туре      | : House      |
|-----------|--------------|
| Land Size | : 1033 sqm   |
| View      | : https://ww |

: https://www.qplrural.com.au/lease/nsw/riveri na/narrandera/residential/house/7243019