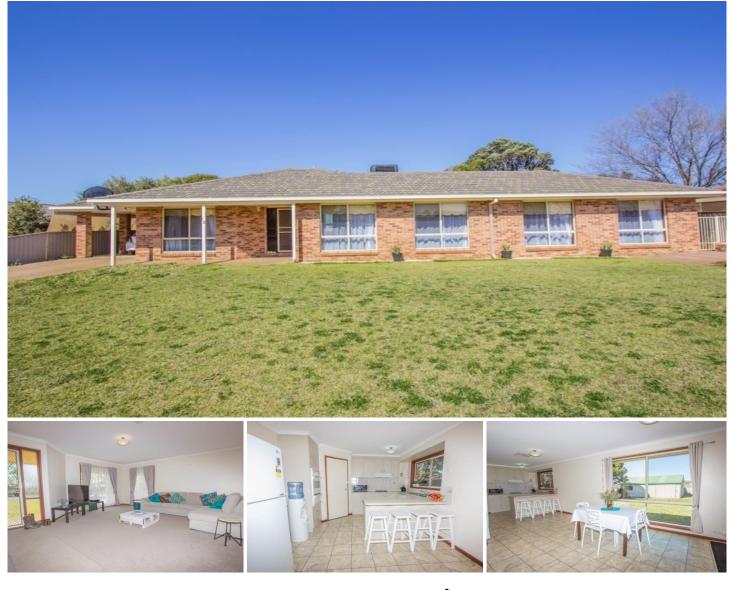

## 12 Kiesling Drive NARRANDERA NSW

Located in the peaceful Kiesling Drive this home encapsulates everything family living.

Consisting of four bedrooms - the master with walk in robe and ensuite with spacious corner spa bath. The remaining three bedrooms are carpeted with ceiling fans and built in wardrobes.

The living area has new carpet and paint and has large windows allowing plenty of natural light. The neutral kitchen offers gas cooktop and stove, walk in pantry, dishwasher and breakfast bar. The dining room is adjacent and comfortably accommodates a eight piece dining set. Heating and cooling is provided by gas heating and ducted air conditioning.

## 4 🛤 2 🚔 3 🚘

| Туре      | : House      |
|-----------|--------------|
| Land Size | : 1033 sqm   |
| View      | : https://ww |

: https://www.qplrural.com.au/lease/nsw/riveri na/narrandera/residential/house/7243019