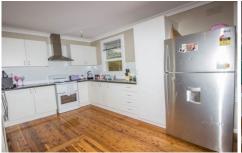

The spacious modern kitchen has an abundance of bench and storage space which flows into the open plan living and dining room and features stunning polished floorboards which flow throughout the home.