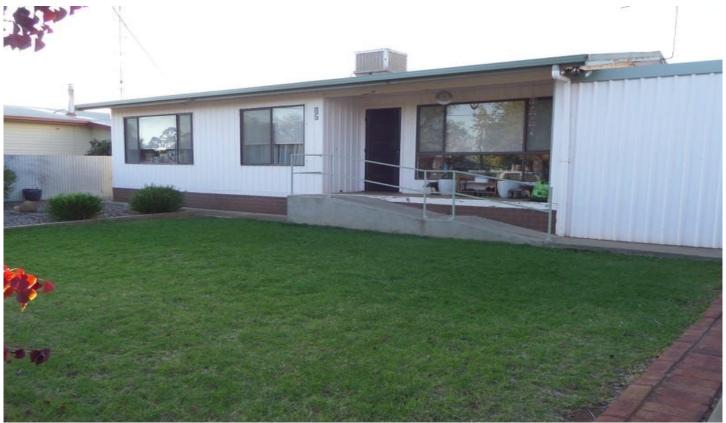

## **85 Bendee Street BARELLAN NSW**

Located in the heart of Barellan is 85 Bendee Street! The home has polished wooden flooring throughout and has recently been painted throughout. Consisting of an open plan living, dining & kitchen area. The living area has large windows allowing plenty of natural light plus reverse cycle unit. The kitchen has a gas cooktop, breakfast bar along with plenty of storage space. There are three bedrooms with built-ins. The bathroom features a shower, toilet and vanity. Externally the home has a single car garage, workshop shed, well maintained gardens, spacious yard with rear lane access.