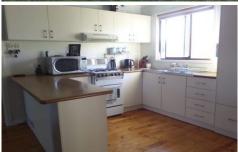

## **85 Bendee Street BARELLAN NSW**

Located in the heart of Barellan is 85 Bendee Street! The home has polished wooden flooring throughout and has recently been painted throughout. Consisting of an open plan living, dining & kitchen area. The living area has large windows allowing plenty of natural light plus reverse cycle unit. The kitchen has a gas cooktop, breakfast bar along with plenty of storage space. There are three bedrooms with built-ins. The bathroom features a shower, toilet and vanity. Externally the home has a single car garage, workshop shed, well maintained gardens, spacious yard with rear lane access.