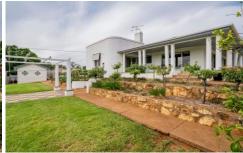

## 179 Polaris Street TEMORA NSW

Behind this iconic Art Deco façade lies a landmark, trophy home set on one of the highest elevated positions in Temora. Positioned on a private allotment of approximately 1038 sqm, this 3 bedroom residence showcases some of the finest workings from architect SJ O'Halloran complemented by the superb western views of Temora. Captivated by elegant curves and it's sheer size, the owners of this home have maintained the stunning traditional Art Deco features including a kitchen cellar, sugar bin, fuel stove, glass tiles and stunning polished timber floorboards.