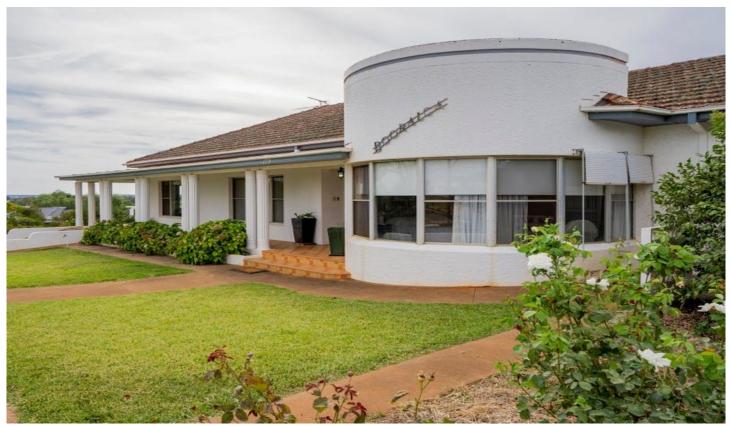

## 179 Polaris Street TEMORA NSW

Behind this iconic Art Deco façade lies a landmark, trophy home set on one of the highest elevated positions in Temora. Positioned on a private allotment of approximately 1038 sqm, this 3 bedroom residence showcases some of the finest workings from architect SJ O'Halloran complemented by the superb western views of Temora. Captivated by elegant curves and it's sheer size, the owners of this home have maintained the stunning traditional Art Deco features including a kitchen cellar, sugar bin, fuel stove, glass tiles and stunning polished timber floorboards.

Featuring three generous living rooms, two of which open up into a single family living space you will never be short of privacy in this home. The family bathroom and master

4 🚐 2 ⋤ 1 🖨

Type : House Land Size : 1038 sqm