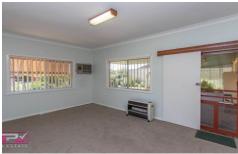

## Features include:

- 4 good size double bedrooms with two featuring BIR.
- Family living room plus the convenience of a large rumpus room at the rear.
- Tidy Kitchen with a view over the backyard.
- A centrally located bathroom with large shower, vanity and separate toilet.
- Cooling via ducted evaporative air conditioning.
- Natural gas connected for heating with bayonets throughout.
- The dining area connects living areas and kitchen.
- Access to the backyard via Crowley St and the back lane.