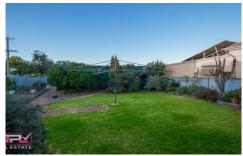

## Features include:

- 4 good size double bedrooms with two featuring BIR.
- Family living room plus the convenience of a large rumpus room at the rear.
- Tidy Kitchen with a view over the backyard.
- A centrally located bathroom with large shower, vanity and separate toilet.
- Cooling via ducted evaporative air conditioning.
- Natural gas connected for heating with bayonets throughout.
- The dining area connects living areas and kitchen.
- Access to the backyard via Crowley St and the back lane.