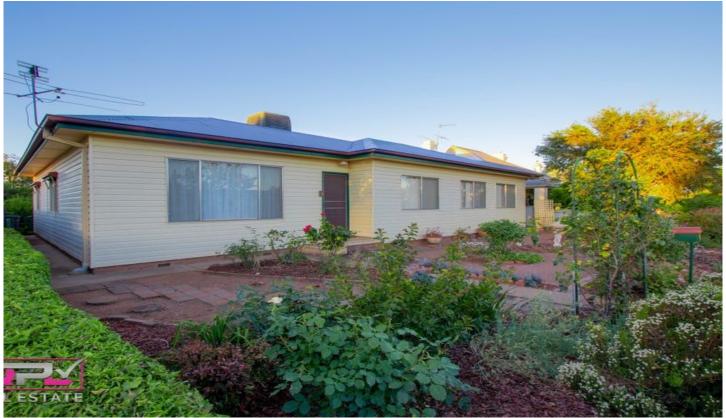

## 77 Polaris Street TEMORA NSW

Located on the corner of Polaris and Crowley Street this comfortable four bedroom home is one not to be missed.

## Features include:

- 4 good size double bedrooms with two featuring BIR.
- Family living room plus the convenience of a large rumpus room at the rear.
- Tidy Kitchen with a view over the backyard.
- A centrally located bathroom with large shower, vanity and separate toilet.
- Cooling via ducted evaporative air conditioning.
- Natural gas connected for heating with bayonets throughout.
- The dining area connects living areas and kitchen.
- Access to the backyard via Crowley St and the back lane.