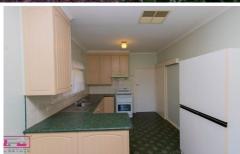

## Features include:

- 4 good size double bedrooms with two featuring BIR.
- Family living room plus the convenience of a large rumpus room at the rear.
- Tidy Kitchen with a view over the backyard.
- A centrally located bathroom with large shower, vanity and separate toilet.
- Cooling via ducted evaporative air conditioning.
- Natural gas connected for heating with bayonets throughout.
- The dining area connects living areas and kitchen.
- Access to the backyard via Crowley St and the back lane.