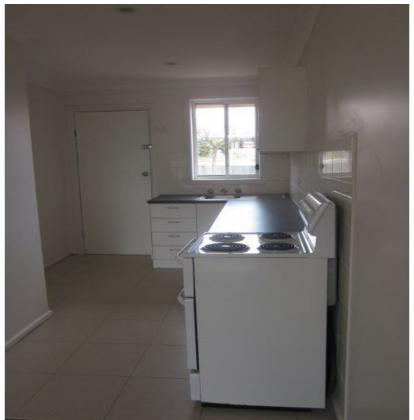

The apartment consists of:

A large bedroom, second smaller bedroom and a large combined lounge, kitchen and dining area.

An external laundry and communal washing machine is shared by all the flats.

There is off street parking and rear lane access.