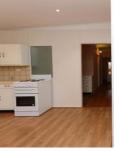

## 23 Cassiterite Street ARDLETHAN NSW

This 3 bedroom cottage is situated on a large block in a quiet street on the outskirts of Ardlethan. The open plan kitchen, dining lounge has a free-standing wood fire to keep the house toasty warm. The 3 bedrooms are a good size with large windows and close to the family bathroom. It has a bath, shower large vanity and toilet. The toilet can be accessed from both the bathroom and laundry making it very convenient. A full-length semi-enclosed veranda extends the entire length of the back of the house accessed from the laundry. Out the front the veranda catches the morning sun a great place for a quiet cup of coffee. The large yard has a great variety of fruit trees with garden beds and lawn areas. There is a huge 2 car garage with workshop and skillion entered from the side street of this corner block. There are also numerous smaller sheds