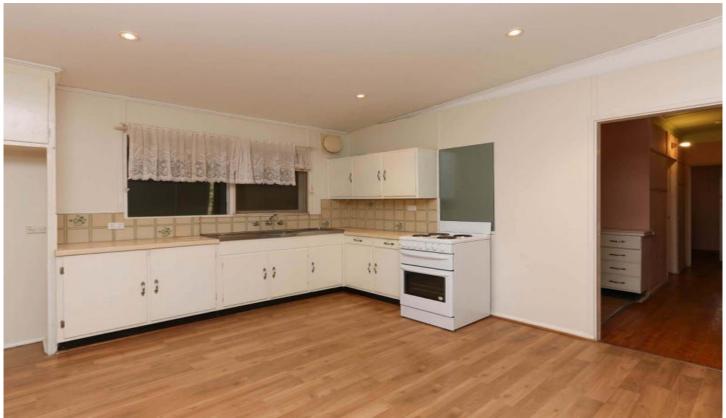

## 23 Cassiterite Street ARDLETHAN NSW

This 3 bedroom cottage is situated on a large block in a quiet street on the outskirts of Ardlethan. The open plan kitchen, dining lounge has a free-standing wood fire to keep the house toasty warm. The 3 bedrooms are a good size with large windows and close to the family bathroom. It has a bath, shower large vanity and toilet. The toilet can be accessed from both the bathroom and laundry making it very convenient. A full-length semi-enclosed veranda extends the entire length of the back of the house accessed from the laundry. Out the front the veranda catches the morning sun a great place for a quiet cup of coffee. The large yard has a great variety of fruit trees with garden beds and lawn areas. There is a huge 2 car garage with workshop and skillion entered from the side street of this corner block. There are also numerous smaller sheds