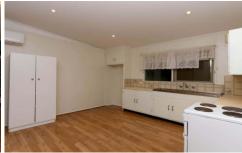

## 23 Cassiterite Street ARDLETHAN NSW

This 3 bedroom cottage is situated on a large block in a quiet street on the outskirts of Ardlethan. The open plan kitchen, dining lounge has a free-standing wood fire to keep the house toasty warm. The 3 bedrooms are a good size with large windows and close to the family bathroom. It has a bath, shower large vanity and toilet. The toilet can be accessed from both the bathroom and laundry making it very convenient. A full-length semi-enclosed veranda extends the entire length of the back of the house accessed from the laundry. Out the front the veranda catches the morning sun a great place for a quiet cup of coffee. The large yard has a great variety of fruit trees with garden beds and lawn areas. There is a huge 2 car garage with workshop and skillion entered from the side street of this corner block. There are also numerous smaller sheds