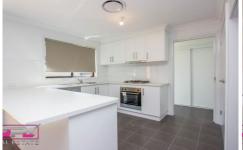

## 29 May Street NARRANDERA NSW

This home encompasses an open plan dining and kitchen area with tiled floors and ample storage. Offering three decent sized bedrooms all with built ins, the main with WIR and carpet offering a door straight into the bathroom. Convenience also of a second toilet is included.