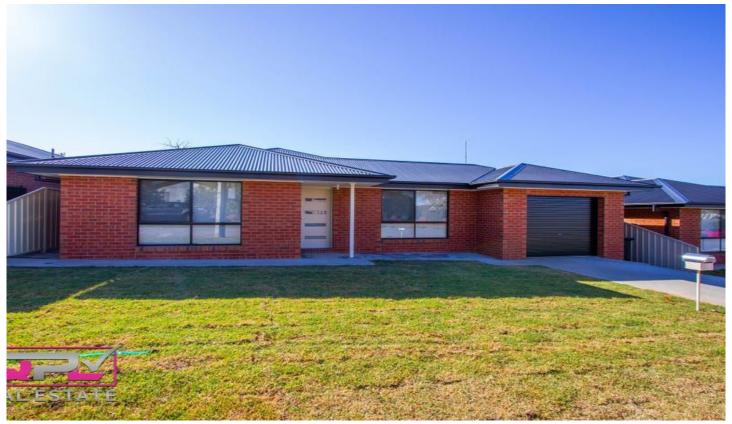

## 29 May Street NARRANDERA NSW

This home encompasses an open plan dining and kitchen area with tiled floors and ample storage. Offering three decent sized bedrooms all with built ins, the main with WIR and carpet offering a door straight into the bathroom. Convenience also of a second toilet is included.

The home is kept comfortable year round by reverse cycle heating and cooling.

Externally this home offers a small secure yard which is fully fenced and of very low maintenance. It also has remote control garage with two roller doors which takes you conveniently into your home.