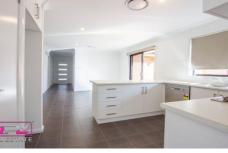

## 29 May Street NARRANDERA NSW

This home encompasses an open plan dining and kitchen area with tiled floors and ample storage. Offering three decent sized bedrooms all with built ins, the main with WIR and carpet offering a door straight into the bathroom. Convenience also of a second toilet is included.