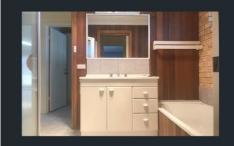

## 10 East Street NARRANDERA NSW

Set back from the top of the main street is this little beauty. Featuring: - Two bedrooms with built-ins - There is a WIR for the main bedroom or use the large end room as your main bedroom, adding an additional living area to the home - Open plan kitchen, dining and living area - Undercover entertaining area - Secure back yard - Off street parking bay out front - Secure carport and large shed out back - Cedar clad bathroom with separate toilet The yard is North facing with lots of natural light. The shedding is huge; perfect for boat/trailer/extra cars and more. The front yard and back yards are separated by fencing allowing both sections to be fully fenced at all times. This won't last long.