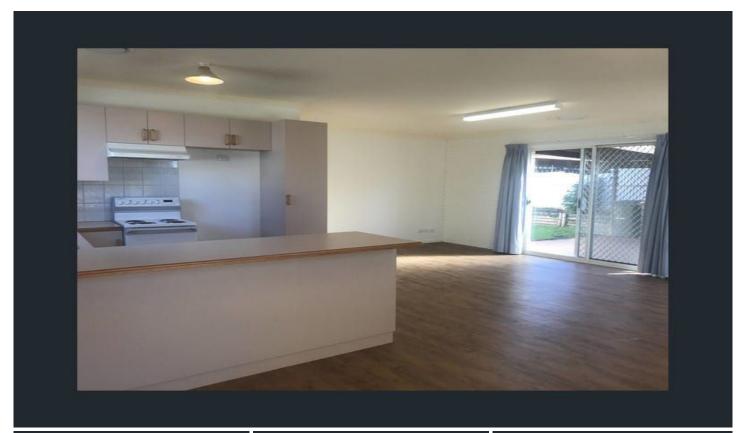

## 10 East Street NARRANDERA NSW

Set back from the top of the main street is this little beauty. Featuring: - Two bedrooms with built-ins - There is a WIR for the main bedroom or use the large end room as your main bedroom, adding an additional living area to the home - Open plan kitchen, dining and living area - Undercover entertaining area - Secure back yard - Off street parking bay out front - Secure carport and large shed out back - Cedar clad bathroom with separate toilet The yard is North facing with lots of natural light. The shedding is huge; perfect for boat/trailer/extra cars and more. The front yard and back yards are separated by fencing allowing both sections to be fully fenced at all times. This won't last long.