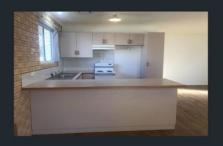

## 10 East Street NARRANDERA NSW

Set back from the top of the main street is this little beauty. Featuring: - Two bedrooms with built-ins - There is a WIR for the main bedroom or use the large end room as your main bedroom, adding an additional living area to the home - Open plan kitchen, dining and living area - Undercover entertaining area - Secure back yard - Off street parking bay out front - Secure carport and large shed out back - Cedar clad bathroom with separate toilet The yard is North facing with lots of natural light. The shedding is huge; perfect for boat/trailer/extra cars and more. The front yard and back yards are separated by fencing allowing both sections to be fully fenced at all times. This won't last long.