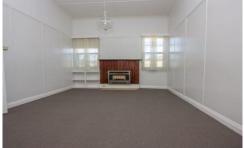

## 39 Grosvenor Street NARRANDERA NSW

This home offers 3 good sized bedrooms with a large open plan kitchen and dining area. The kitchen offers plenty of bench and storage space with the bathroom also featuring a large shower and vanity. The main living area to the front of the home boasts enough room for the whole family with the sun room offering additional living space to sit and enjoy the morning sun.