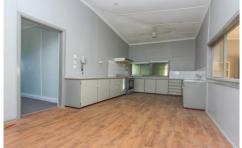

## 39 Grosvenor Street NARRANDERA NSW

This home offers 3 good sized bedrooms with a large open plan kitchen and dining area. The kitchen offers plenty of bench and storage space with the bathroom also featuring a large shower and vanity. The main living area to the front of the home boasts enough room for the whole family with the sun room offering additional living space to sit and enjoy the morning sun.