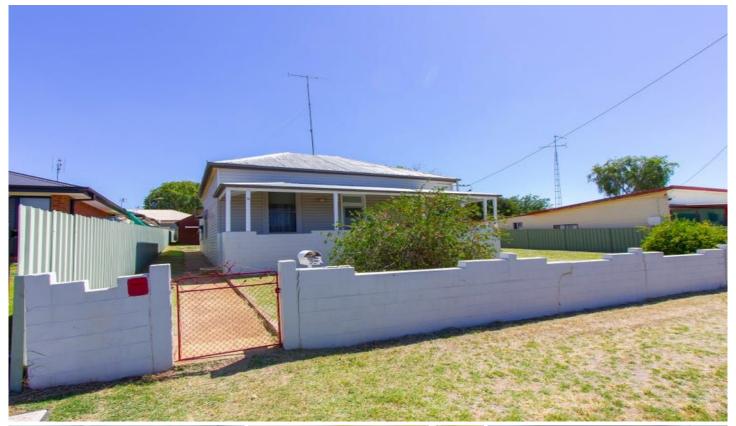

## 39 Grosvenor Street NARRANDERA NSW

This home offers 3 good sized bedrooms with a large open plan kitchen and dining area. The kitchen offers plenty of bench and storage space with the bathroom also featuring a large shower and vanity. The main living area to the front of the home boasts enough room for the whole family with the sun room offering additional living space to sit and enjoy the morning sun.

This home offers rear lane access to a large shed and undercover work/entertaining area with electricity along with a sizable backyard perfect for outdoor entertaining.

3 📭 1 🟪 2 🗬

Type : House Land Size : 989 sqm