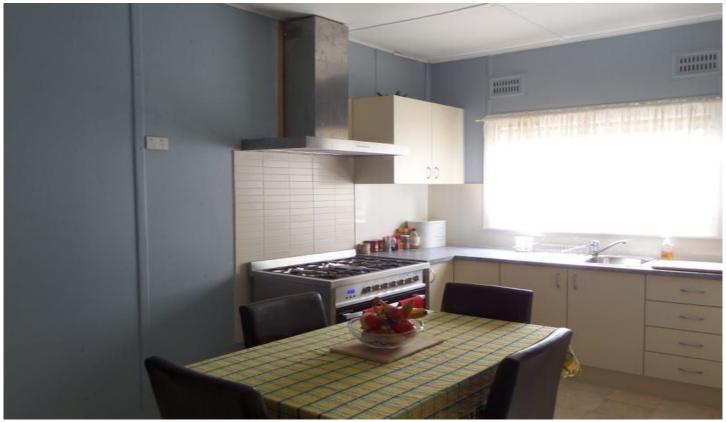

## 3 Dundas Street NARRANDERA NSW

Located in the peaceful tree lined Dundas Street in close proximity to Narrandera High School, Narrandera Sports Ground and Indoor Stadium. Consisting of three carpeted bedrooms, modernised kitchen with large 6 Burner Gas cook top and oven, lino floor coverings and plenty of bench space. Comfortable size living space with gas heating. The bathroom is modern and neutral with vanity, shower and toilet. The laundry is also modern with single laundry tub and storage cupboard. Externally the home has a blank canvas large backyard with rear lane access, neat and tidy low maintenance front gardens.