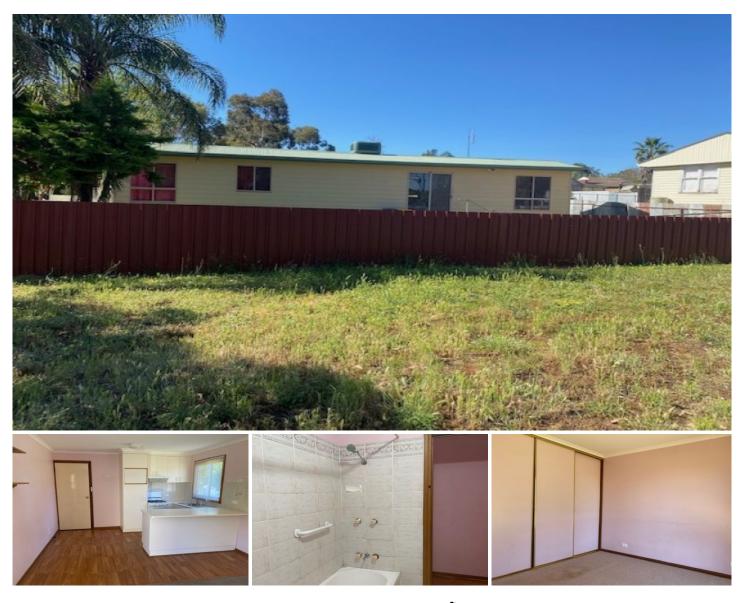

## **15 Ashton Street NARRANDERA NSW**

This well maintained home is one not to be missed with an open plan living, kitchen and dining area as you enter the home which is flooded with natural light.

Two good size bedrooms both feature BIR and the bathroom features vanity, shower over bath and toilet conveniently located next door to one of the bedrooms.

This home is kept comfortable by ducted evaporative cooling and gas heating year round

Contact QPL real estate today to arrange your inspection.

## 2 🎮 1 🚔

- Type : House
- Land Size : 1012 sqm View : https://www

: https://www.qplrural.com.au/lease/nsw/riveri na/narrandera/residential/house/7243115

Sandra Mathieson