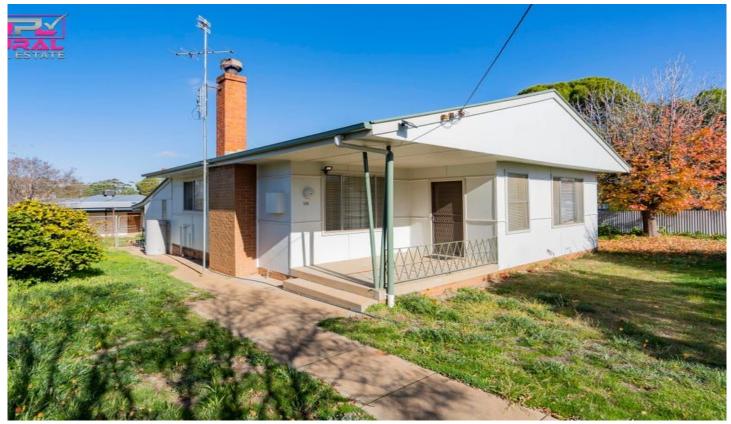

## 10 Crescent Street NARRANDERA NSW

Two of the bedrooms are generously sized with plenty of natural light and it has a third which is perfect for a child's bedroom or study.

The kitchen features a retro theme featuring plenty of cupboard and bench space. The massive window offers plenty of warm, natural light. The dining room flows from the kitchen and offers an open plan space.

The living space is large featuring carpeted floors and a fireplace to keep warm during the cold winter nights.

The bathroom contains a large vanity with storage space, a massive bath with a separate shower with featured tiling.