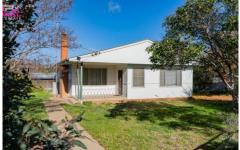

## 10 Crescent Street NARRANDERA NSW

Two of the bedrooms are generously sized with plenty of natural light and it has a third which is perfect for a child's bedroom or study.

The kitchen features a retro theme featuring plenty of cupboard and bench space. The massive window offers plenty of warm, natural light. The dining room flows from the kitchen and offers an open plan space.

The living space is large featuring carpeted floors and a fireplace to keep warm during the cold winter nights.

The bathroom contains a large vanity with storage space, a massive bath with a separate shower with featured tiling.