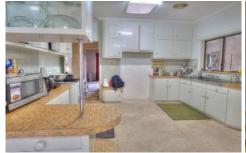

## 24 May Street NARRANDERA NSW

This brick veneer home is located in a lovely quiet street. It has two very spacious bedrooms and room that could be made into a third bedroom which is currently used as a second living area. There is a very large open plan kitchen and dining area which is off the lounge room.