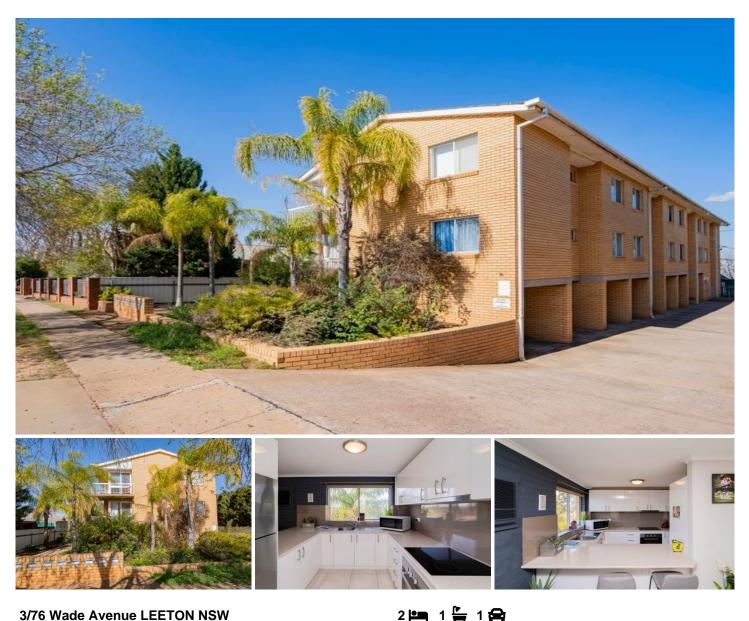

## 3/76 Wade Avenue LEETON NSW

Located in central Leeton, this opportunity is one you don't want to miss!

This unit features two bedrooms and one bathroom, with a newly renovated, modern styled kitchen and freshly painted throughout. Perfect for a young couple or retiree.

This unit contains a modern, open planned living kitchen, dining and lounge with relaxing balcony views. Both bedrooms are large in size, with built in wardrobes. A brand new reverse cycle air conditioner ensures you are comfortable all year round. Undercover parking also included.

This unit is less than a five minute walk to Leeton's main street and close to the pool, ovals, schools etc.