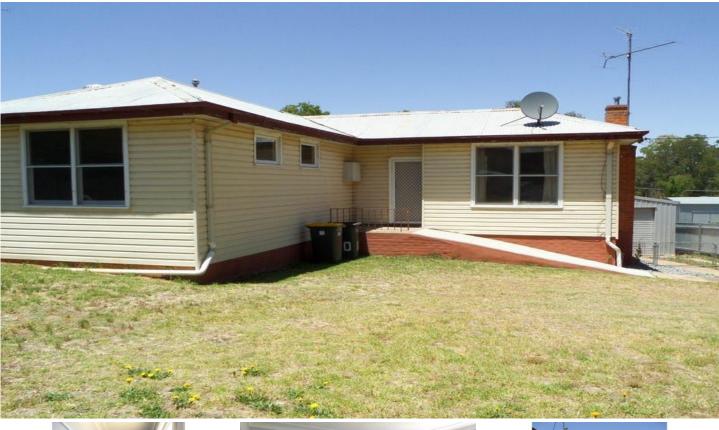

## **10 Flood Street NARRANDERA NSW**

This neat & tidy home is located within walking distance to Narrandera's very popular Lake Talbot Swimming Complex! Large living area with gas heating. Neutral and tidy kitchen with lino floor coverings, electric cook top/oven plus double sink. Tiled bathroom with shower over bath, single vanity and toilet.

A very handy linen cupboard in the hallway plus laundry with single laundry tub + outside access.

The home is set back of the street with ramp access to front door, single car garage and spacious yard.