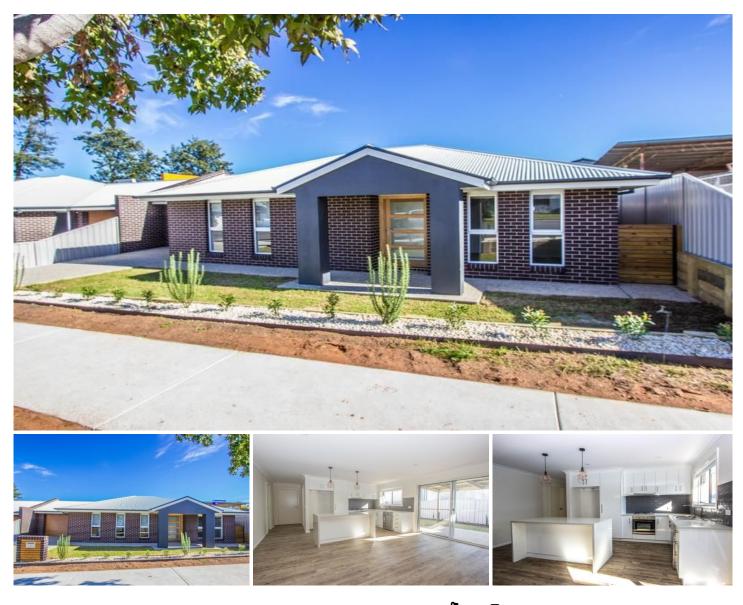

## 34 Charles Street NARRANDERA NSW

This Contemporary townhouse offers comfortable living in a convenient location.

Internally the home offers neutral colour schemes and beautiful vinyl floorings throughout the main living areas with carpeted bedrooms. The modern open plan living, dining and kitchen area incorporates a tasteful kitchen with stainless steel appliances. Modern conveniences such as the large pantry and breakfast bar are also included. Glass patio doors open to the alfresco area, framed by landscaped gardens and secure fencing. The master bedroom features a walk in wardrobe and door through to the main bathroom featuring a shower, bath & vanity. The remaining bedroom has built in wardrobes and is of a good size.

This home offers an abundance of features and will not last