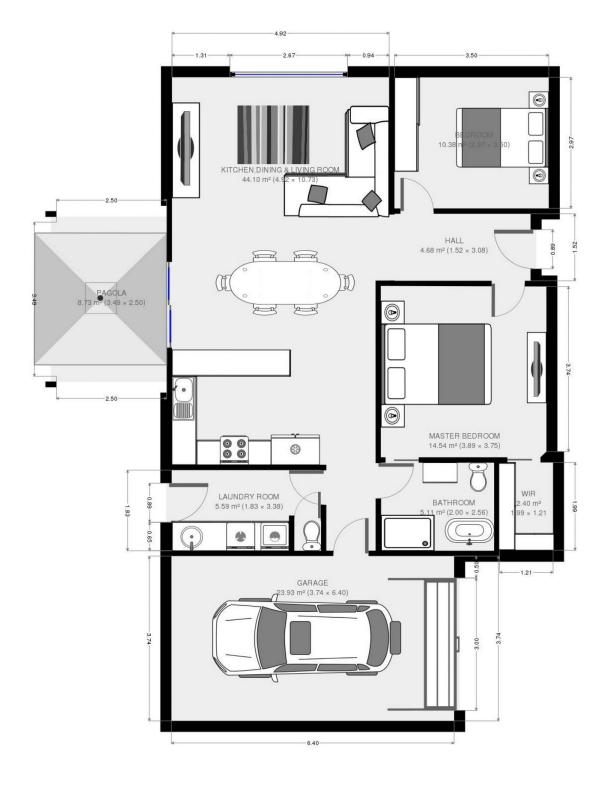

## 34 Charles Street NARRANDERA NSW

This Contemporary townhouse offers comfortable living in a convenient location.

Internally the home offers neutral colour schemes and beautiful vinyl floorings throughout the main living areas with carpeted bedrooms. The modern open plan living, dining and kitchen area incorporates a tasteful kitchen with stainless steel appliances. Modern conveniences such as the large pantry and breakfast bar are also included. Glass patio doors open to the alfresco area, framed by landscaped gardens and secure fencing. The master bedroom features a walk in wardrobe and door through to the main bathroom featuring a shower, bath & vanity. The remaining bedroom has built in wardrobes and is of a good size.

This home offers an abundance of features and will not last