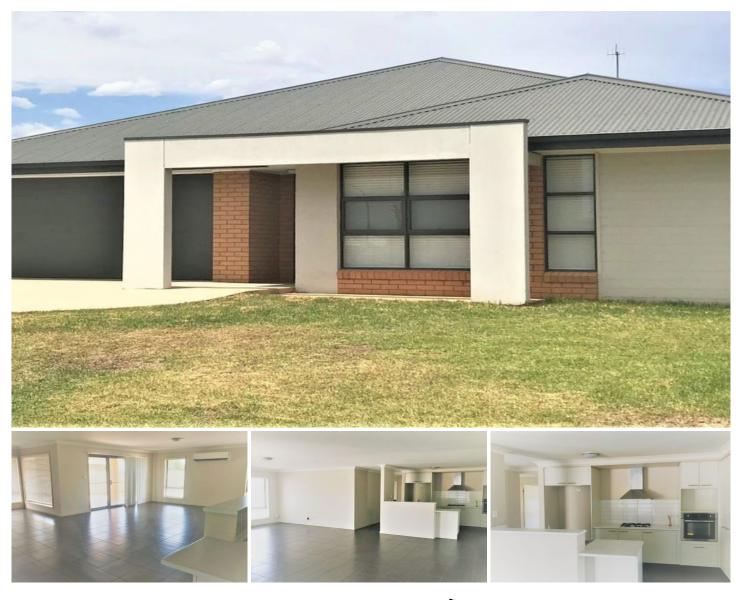

## 17 Lake Paddock Drive LEETON NSW

A modern home in a sought after estate this family-friendly location of 17 Lake Paddock Drive offers 4 bedrooms, 3 with built-in robes, plus an ensuite and walk-in robe to main. Inside you'll love the modern colour palette which flows throughout this home. A beautiful white kitchen including a dishwasher overlooks a good-size lounge and dining room and leads out into a very large & secure backyard. This brick home has all the modern features you would expect with open plan living, RCAC heating & cooling, double garage with internal access, this won't last long, contact our office today for further information.

## 4 🛤 2 🚰 2 🚘

| Туре                 | : House       |
|----------------------|---------------|
| <b>Building Size</b> | : 17 sqm      |
| Land Size            | : 1003 sqm    |
| View                 | : https://www |
|                      |               |